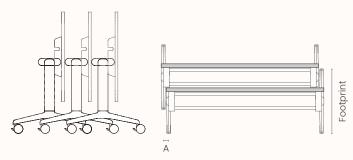

# **Stacked Position**

Footprint: 650mm

A: 50mm (Width offset for each table addition)