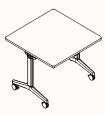

# Square Omni Fold

Width Range: 800 - 900mm Depth Range: 800 - 900mm

Height Range: 720mm (Seated Height)

900mm | 1050mm (Standing Height)