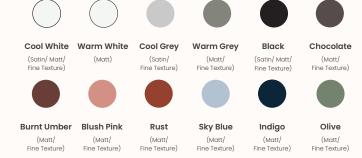

#### Finishes:

Table top: Laminate, Polytec, Veneer or custom top Castors: Black for black frames or polished foot and silver for all other frame finishes

Custom colours available upon request Stocked models and colours may vary

### **Zenith House Powder Coat:**