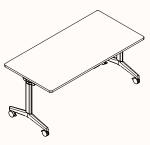

# **Rectangle Omni Fold**

Width Range: 1200 - 2200mm Depth Range: 700 - 900mm

Height Range: 720mm (Seated Height)

900mm | 1050mm (Standing Height)