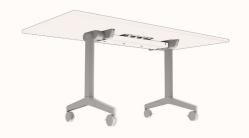

#### **Features:**

Kissen conference is a collection of folding tables with a unique two way folding feature. This omni fold feature allows for activation from both sides of the top and rapid usability. The lightweight frame also makes it easy to move and reconfigure. The leg comes with table reticulation through the leg and various cable duct options, all with inset GPO holders.

#### **Options**:

- Round, square and rectangle worktop
- · Standard 25mm tops and 33mm tops on request
- Height: 720, 900 & 1050mm
- Linear or 45° Leg: 4 or 6 leg tables
- Lockable castors or glides
- Cable management: Omni access with square edge, sharknose edge or sharknose edge with reduced weight, Fixed Duct, Duct Closed and Hinged Duct Open