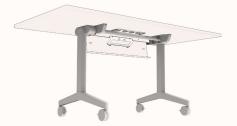

#### **Features:**

Kissen conference is a collection of folding tables with a unique two way folding feature. This omni fold feature allows for activation from both sides of the top and rapid usability. The lightweight frame also makes it easy to move and reconfigure. The leg comes with table reticulation through the leg and various cable duct options, all with inset GPO holders.

#### **Options**:

- Round, square and rectangle worktop
- · Standard 25mm tops and 33mm tops on request
- Height: 720, 900 & 1050mm
- Linear or 45° Leg: 4 or 6 leg tables
- Lockable castors or glides
- Cable management: Omni access with square edge, sharknose edge or sharknose edge with reduced weight, Fixed Duct, Duct Closed and Hinged Duct Open