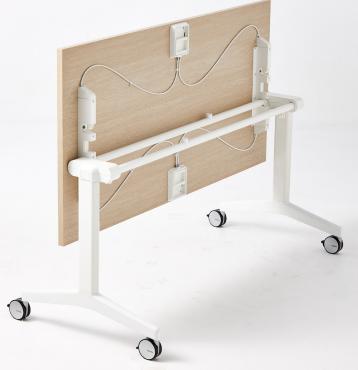

#### **Features:**

Kissen conference is a collection of folding tables with a unique two way folding feature. This omni fold feature allows for activation from both sides of the top and rapid usability. The lightweight frame also makes it easy to move and reconfigure. The leg comes with table reticulation through the leg and various cable duct options, all with inset GPO holders.

# **Cable Management**

Fixed Duct Omni Fold

**Duct Closed** 

**Duct Open** 

Cable Leg Detail

Omni Access