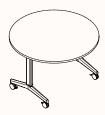

#### **Round Omni Fold**

Dia: 1000mm

Height Range: 720mm (Seated Height)

900mm | 1050mm (Standing Height)