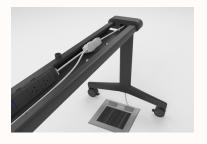

# Fold Mechanism:

Leg boot can be different finish to the leg and frame (Aluminium legs only, not applicable for timber legs)

# **Cable Management**

Fixed Duct Omni Fold

**Duct Closed** 

**Duct Open** 

Cable Leg Detail

Omni Access