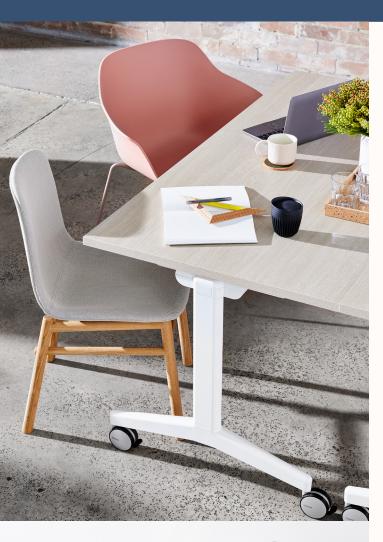

# KISSEN CONFERENCE Table Omni Fold

#### **Features:**

Kissen conference is a collection of folding tables with a unique two way folding feature. This omni fold feature allows for activation from both sides of the top and rapid usability. The lightweight frame also makes it easy to move and reconfigure. The leg comes with table reticulation through the leg and various cable duct options, all with inset GPO holders.

#### **Options**:

- Round, square and rectangle worktop
- · Standard 25mm tops and 33mm tops on request
- Height: 720, 900 & 1050mm
- Linear or 45° Leg: 4 or 6 leg tables
- Lockable castors or glides
- Cable management: Omni access with square edge, sharknose edge or sharknose edge with reduced weight, Fixed Duct, Duct Closed and Hinged Duct Open