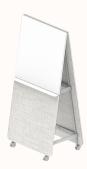

#### Frame & Board Combinations

Frame A

Side 1: WB Side 2: WB

Side 1: FAB Side 2: WB

Frame B

Side 1 Upper: WB Side 1 Lower: SB Side 2: WB

Side 1 Upper: WB Side 1 Lower: LAM Side 2: WB

Side 1 Upper: WB Side 1 Lower: FAB Side 2: WB

Side 1 Upper: WB Side 1 Lower: LAM Side 2: LAM

Side 1 Upper: WB Side 1 Lower: FAB Side 2: FAB

Frame C

Side 1 Upper: WB Side 1 Lower: SB Side 2 Upper: WB Side 2 Lower: SB

Side 1 Upper: WB Side 1 Lower: LAM Side 2 Upper: WB Side 2 Lower: LAM

#### Legend:

WB - Whiteboard SB - Sonic Board LAM - Laminate FAB - Fabric