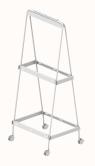

#### **Accessories**

# **Stationary Holder**

OW 240mm
OD 115mm
Pen Cup Height 100mm
Pen Cup Dia Ø53mm

# **Lower Storage Shelf**

OW 700mm OD 500mm