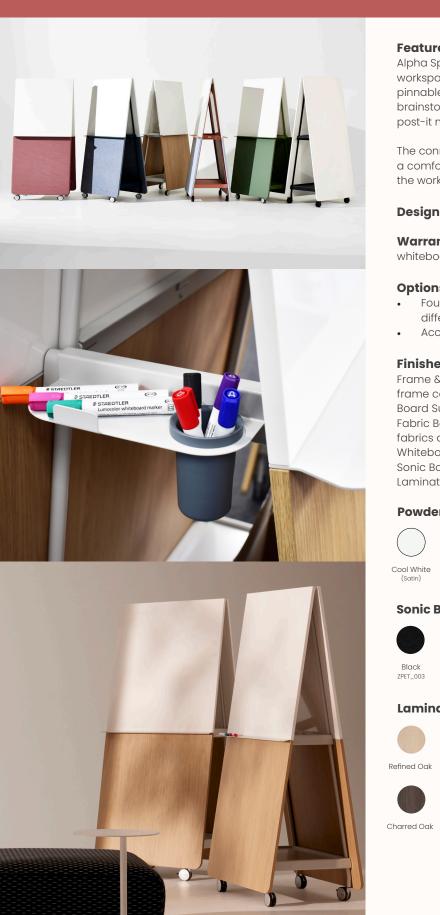

#### Features:

Alpha Space provides a mobile collaborative tool for flexible workspaces. The four optional substrates; whiteboard, laminate, pinnable fabric & sonic board provide a surface for brainstorming and idea sharing, pinning images, and sticking post-it notes.

The connecting cross beam has a curved profile which acts as a comfortable pull handle making it easy to relocate around the workplace from one team setting to the next.

Design: ZENITH DESIGN STUDIO

Warranty: 10 year warranty on the frame, 2 year warranty on whiteboard and any other panel selected

#### **Options:**

- Four different board substrates to be applied in three different ways, see page 2
- Accessories: Stationary Holder and Lower Shelf