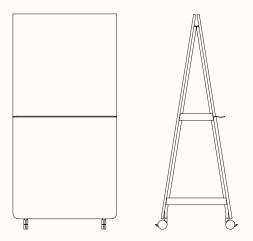

# **Dimensions**

# **Alpha Space Workboard**

OW 900mm OD 714mm OH 1870mm Radius bottom corners 50mm