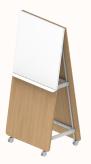

# **ALPHA SPACE** Workboard

#### Features:

Alpha Space provides a mobile collaborative tool for flexible workspaces. The four optional substrates; whiteboard, laminate, pinnable fabric & sonic board provide a surface for brainstorming and idea sharing, pinning images, and sticking post-it notes.

The connecting cross beam has a curved profile which acts as a comfortable pull handle making it easy to relocate around the workplace from one team setting to the next.

Design: ZENITH DESIGN STUDIO

Warranty: 10 year warranty on the frame, 2 year warranty on whiteboard and any other panel selected

#### Frame & Board Combinations

Frame A

Side 1: WB Side 2: WB

Side 1: FAB Side 2: WB

Frame B

Side 1 Upper: WB Side 1 Lower: SB Side 2: WB

Side 1 Upper: WB Side 1 Lower: LAM Side 2: WB

Side 1 Upper: WB Side 1 Lower: FAB Side 2: WB