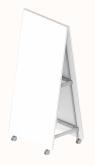

# **ALPHA SPACE** Workboard

#### Features:

Alpha Space provides a mobile collaborative tool for flexible workspaces. The four optional substrates; whiteboard, laminate, pinnable fabric & sonic board provide a surface for brainstorming and idea sharing, pinning images, and sticking post-it notes.

The connecting cross beam has a curved profile which acts as a comfortable pull handle making it easy to relocate around the workplace from one team setting to the next.

Design: ZENITH DESIGN STUDIO

Warranty: 10 year warranty on the frame, 2 year warranty on whiteboard and any other panel selected

# **Alpha Space Workboard**

OW 900mm OD 714mm OH 1870mm Radius bottom corners 50mm