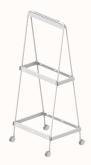

# **Alpha Space Workboard**

OW 900mm OD 714mm OH 1870mm Radius bottom corners 50mm

# **Stationary Holder**

OW 240mm
OD 115mm
Pen Cup Height 100mm
Pen Cup Dia Ø53mm

# **Lower Storage Shelf**

OW 700mm OD 500mm