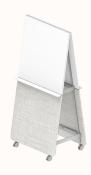

#### Frame & Board Combinations

Frame A

Side 1: WB Side 2: WB

Side 1: FAB Side 2: WB

Frame B

Side 1 Upper: WB Side 1 Lower: SB Side 2: WB

Side 1 Upper: WB Side 1 Lower: LAM Side 2: WB

Side 1 Upper: WB Side 1 Lower: FAB Side 2: WB

Side 1 Upper: WB Side 1 Lower: LAM Side 2: LAM

Side 1 Upper: WB Side 1 Lower: FAB Side 2: FAB

Frame C

Side 1 Upper: WB Side 1 Lower: SB Side 2 Upper: WB Side 2 Lower: SB

Side 1 Upper: WB Side 1 Lower: LAM Side 2 Upper: WB Side 2 Lower: LAM

Side 1 Upper: WB Side 1 Lower: FAB Side 2 Upper: WB Side 2 Lower: FAB

#### Legend:

WB - Whiteboard SB - Sonic Board LAM - Laminate FAB - Fabric