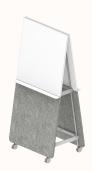

#### Frame & Board Combinations

Frame A

Side 1: WB Side 2: WB

Side 1: FAB Side 2: WB

Frame B

Side 1 Upper: WB Side 1 Lower: SB Side 2: WB

Side 1 Upper: WB Side 1 Lower: LAM Side 2: WB

Side 1 Upper: WB Side 1 Lower: FAB Side 2: WB

Side 1 Upper: WB Side 1 Lower: LAM Side 2: LAM

Side 1 Upper: WB Side 1 Lower: FAB Side 2: FAB

Frame C

Side 1 Upper: WB Side 1 Lower: SB Side 2 Upper: WB Side 2 Lower: SB

Side 1 Upper: WB Side 1 Lower: LAM Side 2 Upper: WB Side 2 Lower: LAM

#### Legend:

WB - Whiteboard SB - Sonic Board LAM - Laminate FAB - Fabric