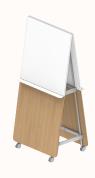

# **ALPHA SPACE** Workboard

#### Features:

Alpha Space provides a mobile collaborative tool for flexible workspaces. The four optional substrates; whiteboard, laminate, pinnable fabric & sonic board provide a surface for brainstorming and idea sharing, pinning images, and sticking post-it notes.

#### Frame & Board Combinations

Frame A

Side 1: WB Side 2: WB

Side 1: FAB Side 2: WB

Frame B

Side 1 Upper: WB Side 1 Lower: SB Side 2: WB

Side 1 Upper: WB Side 1 Lower: LAM Side 2: WB

Side 1 Upper: WB Side 1 Lower: FAB Side 2: WB

Side 1 Upper: WB Side 1 Lower: LAM Side 2: LAM

Side 1 Upper: WB Side 1 Lower: FAB Side 2: FAB

Frame C

Side 1 Upper: WB Side 1 Lower: SB Side 2 Upper: WB Side 2 Lower: SB

Side 1 Upper: WB Side 1 Lower: LAM Side 2 Upper: WB Side 2 Lower: LAM

Side 1 Upper: WB Side 1 Lower: FAB Side 2 Upper: WB Side 2 Lower: FAB

#### Legend:

WB - Whiteboard SB - Sonic Board LAM - Laminate FAB - Fabric