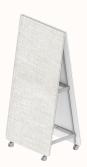

#### Frame & Board Combinations

Frame A

Side 1: WB Side 2: WB

Side 1: FAB Side 2: WB

Frame B

Side 1 Upper: WB Side 1 Lower: SB Side 2: WB

Side 1 Upper: WB Side 1 Lower: LAM Side 2: WB

Side 1 Upper: WB Side 1 Lower: FAB Side 2: WB

Side 1 Upper: WB Side 1 Lower: LAM Side 2: LAM

Side 1 Upper: WB Side 1 Lower: FAB Side 2: FAB

Frame C

Side 1 Upper: WB Side 1 Lower: SB Side 2 Upper: WB Side 2 Lower: SB

Side 1 Upper: WB Side 1 Lower: LAM Side 2 Upper: WB Side 2 Lower: LAM

Side 1 Upper: WB Side 1 Lower: FAB Side 2 Upper: WB Side 2 Lower: FAB

#### Legend:

WB - Whiteboard SB - Sonic Board LAM - Laminate FAB - Fabric