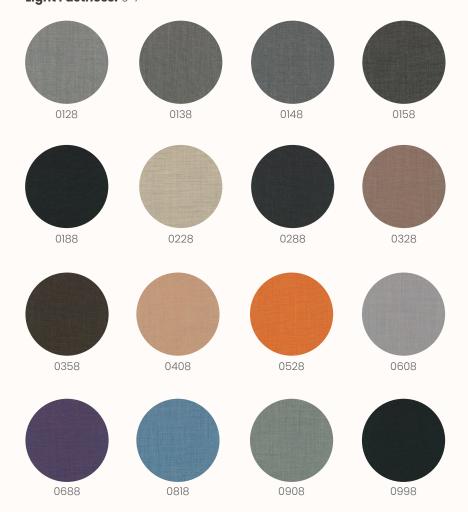

#### **Zenith Woven**

Composition: 100% polyester

Width: 170cm Weight: 560g Use: Screen

Abrasion: 60,000 Martindale Rubs
Light Fastness: ISO 105 B02 Grade 5-6
Fire Test: BS5852 Section 4/part 1
TB117 Section 1

AS1530 Part 3

**Fabric Care:** Do not wash, do not bleach, do not tumble dry, iron at medium

temperature (max 130°C), professional dry cleaning.

01 Cloud

02 Storm

03 Coal

04 Ink

05 Clay