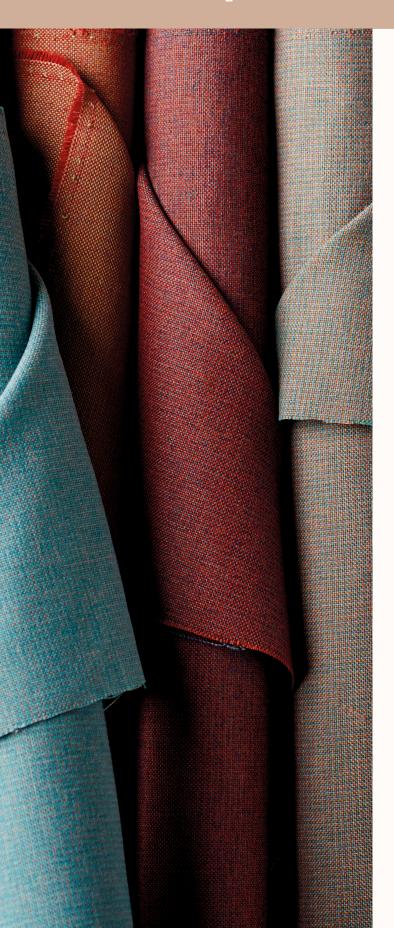

# Verse Screen Fabric Specification



#### **CONTENTS:**

| Category | A |
|----------|---|
|----------|---|

| Zenith Woven          | 2 |
|-----------------------|---|
| Cute                  | 3 |
| Camira Artisan        | 4 |
| Camira Bond           | 5 |
| Kvadrat Relate Screen | 6 |

#### Category B

| Camira Cara          | 7  |
|----------------------|----|
| Camira Carlow        | 9  |
| Kvadrat Remix Screen | 11 |

#### Category C

| Camira ERA170        | 14        |
|----------------------|-----------|
| Juli III a Livai / 0 | <u>1.</u> |

1

zenithinteriors.com Zenith

# Screen / Panel

## Category A

#### **Zenith Woven**

Composition: 100% polyester

Width: 170cm Weight: 560g Use: Screen

Abrasion: 60,000 Martindale Rubs
Light Fastness: ISO 105 B02 Grade 5-6
Fire Test: BS5852 Section 4/part 1
TB117 Section 1