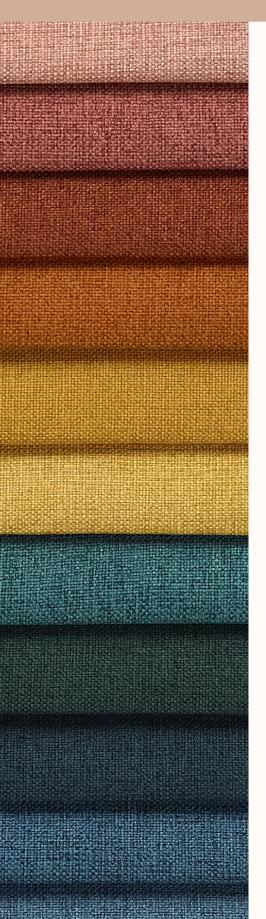

#### Camira Era

Era is a subtle, two tone polyester fabric containing stretch in both directions for use on panels, pods and soft seating. The baby herringbone weave offers an understated contemporary texture while its colouring technique provides close up intrigue. The palette incorporates playful brights and sophisticated muted tones.

Composition: 100% Polyester

**Width:** Approx 170cm **Weight:** 320 g/m2 ±5%

CSX14 Forward

Light Fastness: 5 (ISO 105 - B02)