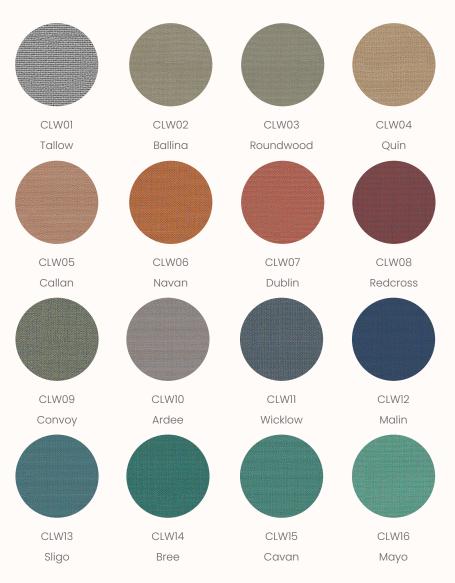

#### Camira Era

Era is a subtle, two tone polyester fabric containing stretch in both directions for use on panels, pods and soft seating. The baby herringbone weave offers an understated contemporary texture while its colouring technique provides close up intrigue. The palette incorporates playful brights and sophisticated muted tones.

Composition: 100% Polyester

**Width:** Approx 170cm **Weight:** 320 g/m2 ±5%

CSX14 Forward

Light Fastness: 5 (ISO 105 - B02)