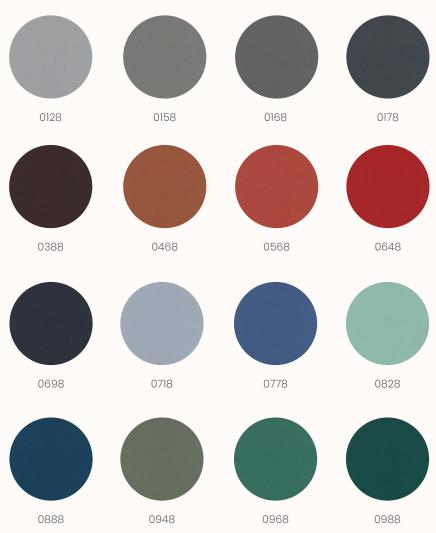

#### Camira Era

Era is a subtle, two tone polyester fabric containing stretch in both directions for use on panels, pods and soft seating. The baby herringbone weave offers an understated contemporary texture while its colouring technique provides close up intrigue. The palette incorporates playful brights and sophisticated muted tones.

Composition: 100% Polyester

**Width:** Approx 170cm **Weight:** 320 g/m2 ±5%

CSX14 Forward

Light Fastness: 5 (ISO 105 - B02)