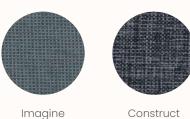

#### **Kvadrat Remix Screen**

Remix Screen is a lighter version of the acclaimed textile Remix, which is specially developed for wall panels, deskscreens and similar applications. Like Remix, it is designed by Giulio Ridolfo. Remix Screen comes in 16 elegant colourways created matching the palette of Remix 3. Inspired by an extensive study of traditional Indigo dyeing undertaken by Giulio Ridolfo on his travels, these comprise subtle neutrals and natural notes, as well as bolder blue and orange hues. Suitable for contract use, Remix Screen is very durable and has a long life span. It is ideal for architects and designers who seek to configure interiors into different spaces with panels, screens and room-dividing furniture.

Composition: 90% new wool worsted 10% nylon

Width: Approx 170cm Weight: 450 g/lin. m Light Fastness: 6-7