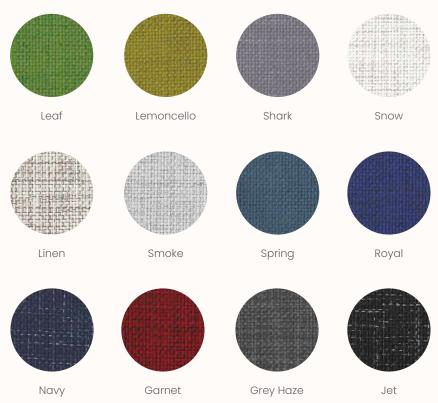

#### **Zenith Woven**

Composition: 100% polyester

Width: 170cm Weight: 560g Use: Screen

Abrasion: 60,000 Martindale Rubs
Light Fastness: ISO 105 B02 Grade 5-6
Fire Test: BS5852 Section 4/part 1
TB117 Section 1

AS1530 Part 3

**Fabric Care:** Do not wash, do not bleach, do not tumble dry, iron at medium

temperature (max 130°C), professional dry cleaning.

01 Cloud

02 Storm

03 Coal

04 Ink

05 Clay