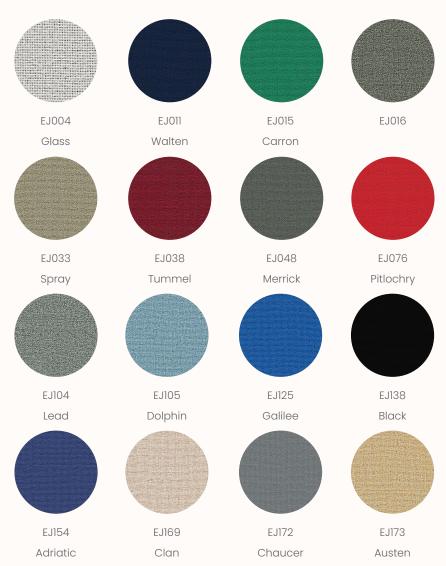

### **Camira Bond**

Heavy duty commercial upholstery and screen fabric. Linen look textural fabric with 12 great useable neutrals and sharp brights. Bond is ideal as a Screen or Upholstery fabric

**Application:** Upholstery / Screen **Composition:** 100% Polyester

Width: 170cm Weight: 211g/m2

Abrasion Resistance: 70,000+ Martindale

Flammability: AS1530 Part 3

**Qualities:** Soil Repellency treatment

**Cleaning:** Do not remove any part for separate cleaning. Protect from direct sunlight. Vacuum regularly using low suction. Rotate reversible cushions regularly.

Professional cleaning recommended.

zenithinteriors.com Zenith