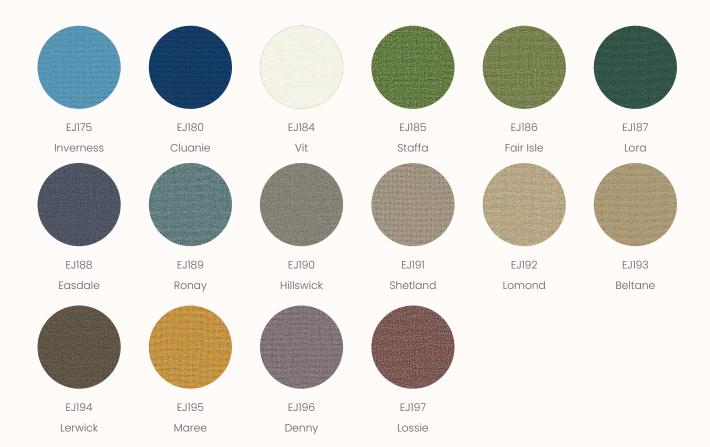

#### **Kvadrat Remix Screen**

Remix Screen is a lighter version of the acclaimed textile Remix, which is specially developed for wall panels, deskscreens and similar applications. Like Remix, it is designed by Giulio Ridolfo. Remix Screen comes in 16 elegant colourways created matching the palette of Remix 3. Inspired by an extensive study of traditional Indigo dyeing undertaken by Giulio Ridolfo on his travels, these comprise subtle neutrals and natural notes, as well as bolder blue and orange hues. Suitable for contract use, Remix Screen is very durable and has a long life span. It is ideal for architects and designers who seek to configure interiors into different spaces with panels, screens and room-dividing furniture.

Composition: 90% new wool worsted 10% nylon

Width: Approx 170cm Weight: 450 g/lin. m Light Fastness: 6-7