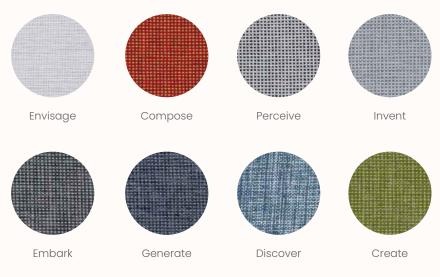

#### **Kvadrat Remix Screen**

Remix Screen is a lighter version of the acclaimed textile Remix, which is specially developed for wall panels, deskscreens and similar applications. Like Remix, it is designed by Giulio Ridolfo. Remix Screen comes in 16 elegant colourways created matching the palette of Remix 3. Inspired by an extensive study of traditional Indigo dyeing undertaken by Giulio Ridolfo on his travels, these comprise subtle neutrals and natural notes, as well as bolder blue and orange hues. Suitable for contract use, Remix Screen is very durable and has a long life span. It is ideal for architects and designers who seek to configure interiors into different spaces with panels, screens and room-dividing furniture.

Composition: 90% new wool worsted 10% nylon

Width: Approx 170cm Weight: 450 g/lin. m Light Fastness: 6-7