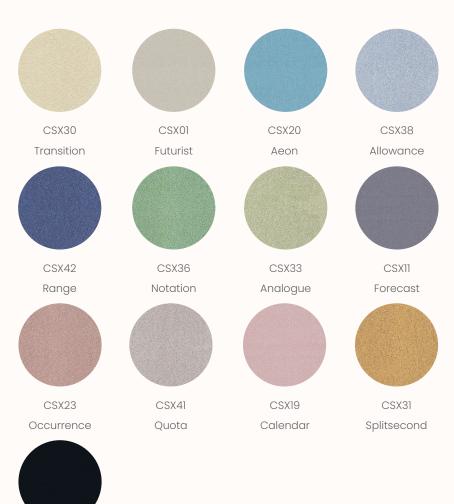

#### Camira Era

Era is a subtle, two tone polyester fabric containing stretch in both directions for use on panels, pods and soft seating. The baby herringbone weave offers an understated contemporary texture while its colouring technique provides close up intrigue. The palette incorporates playful brights and sophisticated muted tones.

Composition: 100% Polyester

**Width:** Approx 170cm **Weight:** 320 g/m2 ±5%

CSX14 Forward

Light Fastness: 5 (ISO 105 - B02)