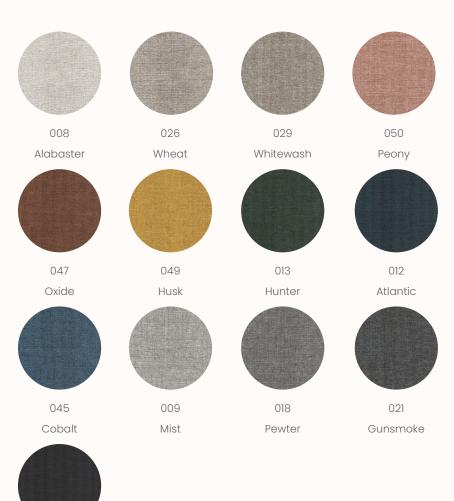

### **Camira Bond**

Heavy duty commercial upholstery and screen fabric. Linen look textural fabric with 12 great useable neutrals and sharp brights. Bond is ideal as a Screen or Upholstery fabric

**Application:** Upholstery / Screen **Composition:** 100% Polyester

Width: 170cm Weight: 211g/m2

Abrasion Resistance: 70,000+ Martindale

Flammability: AS1530 Part 3

**Qualities:** Soil Repellency treatment

**Cleaning:** Do not remove any part for separate cleaning. Protect from direct sunlight. Vacuum regularly using low suction. Rotate reversible cushions regularly.

Professional cleaning recommended.

zenithinteriors.com Zenith