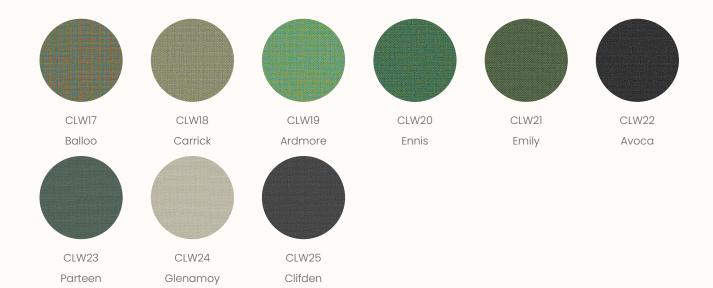

#### **Camira Carlow**

Carlow echoes the calm, gentle landscape of its Celtic namesake in rural Ireland. The fabric, like the county, invites you to escape into a place of tranquillity, discovering and exploring its hidden gems scattered throughout a vibrant textile tableau. This dobby weave panel fabric is brought to life in brave and intriguing colour mixes which can be teamed with our most popular upholstery fabrics as well as its panel partner Cara. Carlow is acoustically transparent, making it ideal as a decorative facing for sound absorbing boards.

Composition: 100% polyester

Width: Approx 170cm Weight: 348 g/m

Durability: 65,000 Martindale