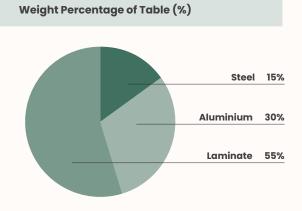

## **Mekos Occassional Tables**

| Material  | Overall<br>Weight (kg) | Overall<br>Weight (lb) |
|-----------|------------------------|------------------------|
| Steel     | 5.03                   | 11.08                  |
| Aluminium | 10.04                  | 22.14                  |
| Laminate  | 18.00                  | 39.68                  |
| Total     | 33.07                  | 72.91                  |