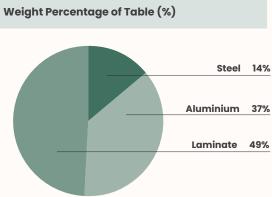

## **Mekos Small & Seated Meeting Tables**

| Material  | Overall<br>Weight (kg) | Overall<br>Weight (lb) | Weight Per |
|-----------|------------------------|------------------------|------------|
| Steel     | 5.03                   | 11.08                  |            |
| Aluminium | 13.57                  | 29.92                  |            |
| Laminate  | 18.00                  | 39.68                  |            |
| Total     | 36.60                  | 80.69                  |            |