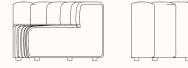

**Studio Curve** OW 1250mm OD 960mm SH 470mm

OH 700mm

Ottoman

OW 800mm OD 960mm OH 470mm

**Ottoman Classic** OW 800mm OD 900mm

OH 470mm

Armrest OW 200mm OD 500mm OH 160mm

Studio Pillow 40X40 OW 400mm OH 400mm