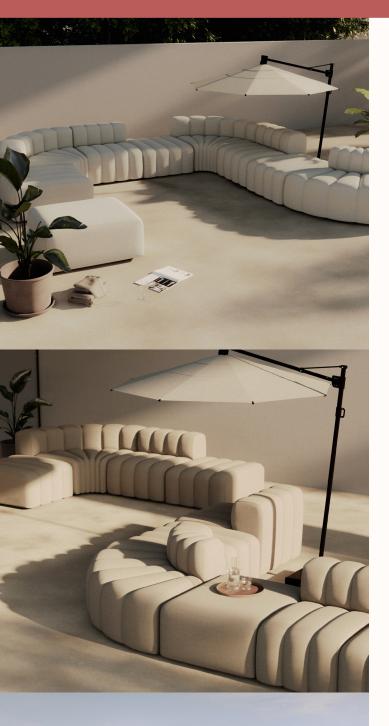

#### Features:

Studio Outdoor is inspired by late 70s sofa styles, refined in a contemporary way – giving the series a unique identity. Each module of Studio articulates soft and welcoming lines ideally suited for living, socialising and relaxing where one can feel totally at ease. The armrest cushion is loose and can be moved and repositioned across the series.

#### **Options:**

- Movable armrest cushion
- Pillow cushions

Design: KRISTIAN SOFUS HANSEN & TOMMY HYLDAHL for NORR11

Warranty: 5 years

### Dimensions

**Studio Small** OW 600mm OD 960mm SH 470mm SD 610mm OH 700mm

**Studio Medium** OW 800mm OD 960mm SH 470mm OH 700mm

**Studio Large** OW 1200mm OD 960mm SH 470mm OH 700mm

**Studio Corner** 

OW 1100mm OD 960mm SH 470mm OH 700mm

**Studio Curve** OW 1250mm OD 960mm SH 470mm

OH 700mm

Ottoman

OW 800mm OD 960mm OH 470mm

**Ottoman Classic** OW 800mm OD 900mm

OH 470mm

Armrest OW 200mm OD 500mm OH 160mm

Studio Pillow 40X40 OW 400mm OH 400mm