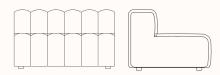

### Dimensions

**Studio Small** OW 600mm OD 960mm SH 470mm SD 610mm OH 700mm

**Studio Medium** OW 800mm OD 960mm SH 470mm OH 700mm

**Studio Large** OW 1200mm OD 960mm SH 470mm OH 700mm

**Studio Corner** 

OW 1100mm OD 960mm SH 470mm OH 700mm