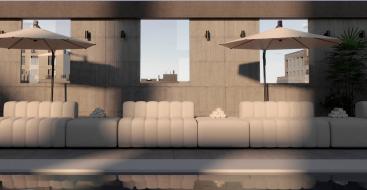

#### Features:

Studio Outdoor is inspired by late 70s sofa styles, refined in a contemporary way – giving the series a unique identity. Each module of Studio articulates soft and welcoming lines ideally suited for living, socialising and relaxing where one can feel totally at ease. The armrest cushion is loose and can be moved and repositioned across the series.

#### **Options:**

- Movable armrest cushion
- Pillow cushions

Design: KRISTIAN SOFUS HANSEN & TOMMY HYLDAHL for NORR11

Warranty: 5 years