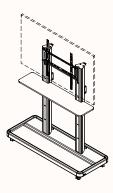

# **Dimensions:**

Steve 1Base Width900mmBase Depth600mmOverall Post Height1602.5mm

Suits 40-55 degree displays

Steve 2Base Width1500mmBase Depth600mmOverall Post Height1602.5mm

Suits 60-90 degree displays