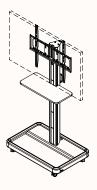

# **Dimensions:**

Steve 1Base Width900mmBase Depth600mmOverall Post Height1602.5mm

Suits 40-55 degree displays

Steve 2Base Width1500mmBase Depth600mmOverall Post Height1602.5mm

Suits 60-90 degree displays