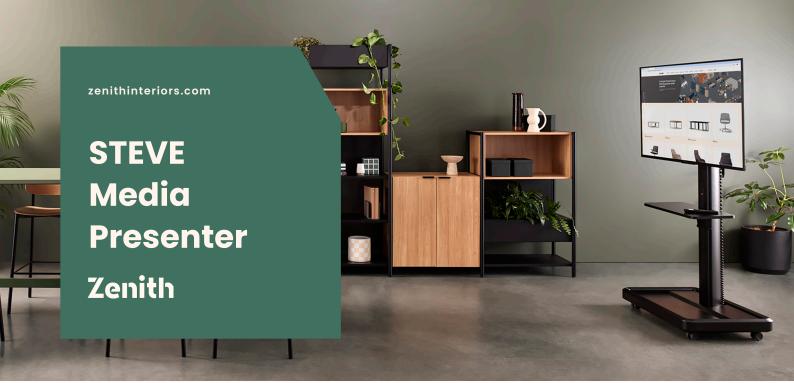

## Features:

Designed for the flexible workplace, Steve by Zenith is a mobile presenter that enables untethered digital collaboration anywhere in the office.

Available in 2 sizes, Steve supports screens up to 55 inches, or 60 to 90 inches in its larger format, making it ideal for flexible, task-focused zones. With seamless mobility, Steve enhances connection and content sharing across dynamic workspaces.

## **Options:**

Laminated Technology Shelf

Design: ZENITH DESIGN STUDIO

Warranty: 5 years