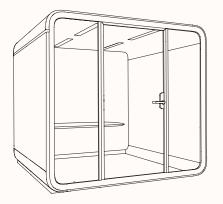

#### Features:

Introducing the Framery Six: a cutting-edge meeting room tailored for collaborative teamwork, accommodating up to six individuals. This versatile, soundproof haven is meticulously designed to foster both face-to-face and hybrid brainstorming sessions, enhancing productivity and innovation.

Combining the best features of a larger meeting room into a convenient, modular package, the Framery Six offers a luxurious and spacious interior equipped with a proper-sized meeting table. Customize the seating to suit your preferences, further enhancing comfort and collaboration. With its low threshold and minimalist design ethos, featuring carefully curated sustainable materials, the Framery Six sets the standard for modern meeting spaces.

#### FRAMERY SIX

OW 2352mm OD 2546mm OH 2329mm