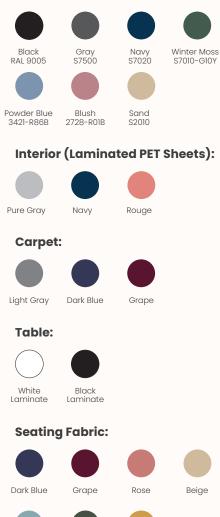

# Finishes:

Frame: Matt black frames made from steel Exterior: Powder coated matt steel panels Interior: Laminated PET sheets with recycled polyester fabric Carpet: Anti-static and stain resistant low loop pile carpet Table Top: Laminate on birch plywood Table leg: Black powder coated metal Seating: Upholstered in Gabriel select house fabrics

# Standard Finishes (6-8 weeks)

# Exterior (Powder Coat):

Interior (Laminated PET Sheet):

Table:

Oak Veneer

# Carpet:

Champagne

# **Seating Fabric:**

Graphite

# Other Finishes (12-14 weeks)

# Exterior (Powder coat):

Powder Blue

Green

Mustard