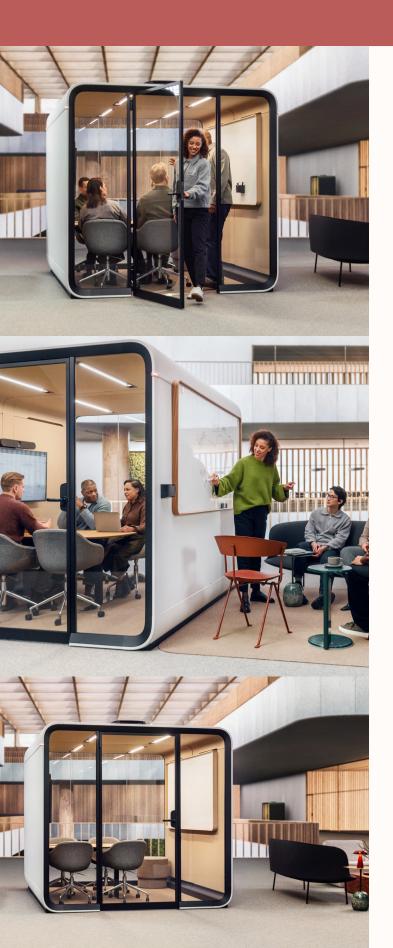

#### Features:

Introducing the Framery Six: a cutting-edge meeting room tailored for collaborative teamwork, accommodating up to six individuals. This versatile, soundproof haven is meticulously designed to foster both face-to-face and hybrid brainstorming sessions, enhancing productivity and innovation.

Combining the best features of a larger meeting room into a convenient, modular package, the Framery Six offers a luxurious and spacious interior equipped with a proper-sized meeting table. Customize the seating to suit your preferences, further enhancing comfort and collaboration. With its low threshold and minimalist design ethos, featuring carefully curated sustainable materials, the Framery Six sets the standard for modern meeting spaces.