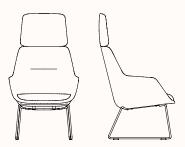

## Armchair with Sled Base and Headrest 420SH

OW 640mm OD 655mm SH 420mm OH 1150mm

# Armchair with Sled Base and Headrest 450SH

OW 640mm OD 655mm SH 450mm OH 1220mm