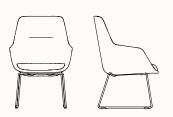

## Armchair with Sled Base 420SH

OW 640mm OD 655mm SH 420mm OH 850mm

# **Armchair with Sled Base 450SH**

OW 640mm OD 655mm SH 450mm OH 920mm