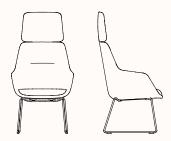

## Armchair with Sled Base and Headrest 420SH

OW 640mm OD 655mm SH 420mm OH 1150mm

# Armchair with Sled Base and Headrest 450SH

OW 640mm OD 655mm SH 450mm OH 1220mm