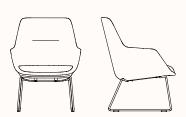

#### **Dimensions:**

## Armchair with Sled Base 420SH

OW 640mm OD 655mm SH 420mm OH 850mm

# **Armchair with Sled Base 450SH**

OW 640mm OD 655mm SH 450mm OH 920mm

## Armchair with Sled Base and Headrest 420SH

OW 640mm OD 655mm SH 420mm OH 1150mm

# Armchair with Sled Base and Headrest 450SH

OW 640mm OD 655mm SH 450mm OH 1220mm