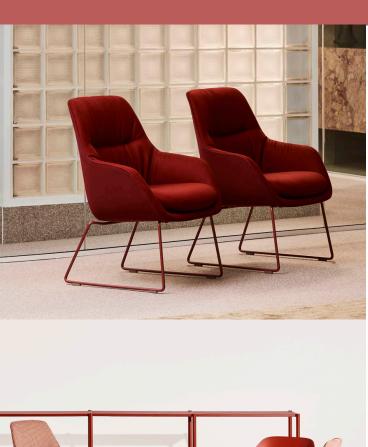

# JAC Sled Armchair

#### **Features:**

Submerge into the soft embrace of JAC Armchair. Designed to add an aura of subtle sophistication whilst retaining JAC's trademark comfort and body contouring support, The Armchair's low profile and gentle recline make it the consummate choice for waiting areas, meeting rooms or quiet retreats.