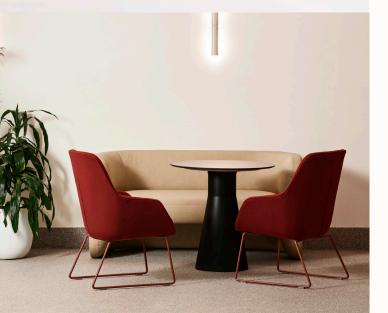

#### **Features:**

Submerge into the soft embrace of JAC Armchair. Designed to add an aura of subtle sophistication whilst retaining JAC's trademark comfort and body contouring support, The Armchair's low profile and gentle recline make it the consummate choice for waiting areas, meeting rooms or quiet retreats.