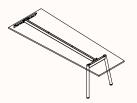

nguard Gold

Warranty: 10 years

#### Finishes:

Worktop: 25mm laminate, veneer top Leg & frame: Powder coated in Zenith House Matt/Satin/ Fine Texture range

Custom colours available upon request

#### Leg & Frame:













Cool White Warm White (Satin/ Fine Texture)

(Matt)

Cool Grey (Satin/ Fine Texture)

**Gum Grey** (Fine Texture) Monument (Matt)

(Satin/ Matt/ Fine Texture)











(Fine Texture)

**Burnt Umber** (Fine Texture)

(Fine Texture)

(Fine Texture)

Sky Blue (Fine Texture)

Indigo (Fine Texture)



Olive (Fine Texture)

## **Dimensions**

Maximum load limit for all Teddy tables = 120kgs including the worktop.



Rectangle 4-leg

OW 900-2700mm OD 900-1600mm OH 750mm



### Round 4-leg

DIA 600-1000mm OH 750mm



## Square

4-leg

OW 600-900mm OD 600-900mm OH 750mm



### Trapezoid Wall mounted

OW 1000-2400mm OD1 600-700mm OD2 800-900mm OH 750mm



### Rectangle Wall mounted

OW 1000-2400mm OD 600-900mm OH 750mm



### D-end Wall mounted

OW 1000-2400mm OD 600-900mm OH 750mm Radius: 400