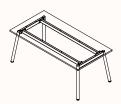

## **Dimensions**

Maximum load limit for all Teddy tables = 120kgs including the worktop.

Rectangle 4-leg

OW 900-2700mm OD 900-1600mm OH 750mm

### Rectangle Wall mounted

OW 1000-2400mm OD 600-900mm OH 750mm