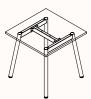

ZENITH DESIGN STUDIO

Certifications: AFRDI, BIFMA, Greenguard Gold

Warranty: 10 years

#### Finishes:

Worktop: 25mm laminate, veneer top Leg & frame: Powder coated in Zenith House Matt/Satin/ Fine Texture range

Custom colours available upon request

#### Leg & Frame:













Cool White Warm White (Satin/ Fine Texture)

(Matt)

Cool Grey (Satin/ Fine Texture)

**Gum Grey** (Fine Texture) Monument (Matt)

(Satin/ Matt/ Fine Texture)











(Fine Texture)

**Burnt Umber** (Fine Texture)

(Fine Texture)

(Fine Texture)

Sky Blue (Fine Texture)

Indigo (Fine Texture)



Olive (Fine Texture)

## **Dimensions**

Maximum load limit for all Teddy tables = 120kgs including the worktop.



Rectangle 4-leg

OW 900-2700mm OD 900-1600mm OH 750mm



### Round 4-leg

DIA 600-1000mm OH 750mm



## Square

4-leg

OW 600-900mm OD 600-900mm OH 750mm



### Trapezoid Wall mounted

OW 1000-2400mm OD1 600-700mm OD2 800-900mm OH 750mm



### Rectangle Wall mounted

OW 1000-2400mm OD 600-900mm OH 750mm



### D-end Wall mounted

OW 1000-2400mm OD 600-900mm OH 750mm Radius: 400