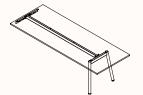

## **Dimensions**

Maximum load limit for all Teddy tables = 120kgs including the worktop.

Rectangle 4-leg

OW 900-2700mm OD 900-1600mm OH 750mm