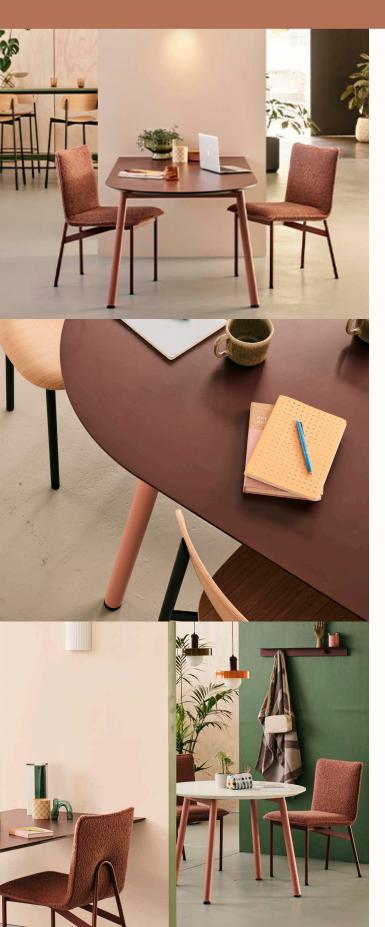

#### **Features:**

The dandyish and vibrant Teddy Boy subculture serves as the inspiration for Zenith's new Teddy Tables. Distinguished by a round leg and flat pronounced foot pad, Teddy seated tables come in a range of shapes and are available in free standing or wall mounted. A versatile table range to suit innumerable workplace requirements.

## **Dimensions**

Maximum load limit for all Teddy tables = 120kgs including the worktop.

Rectangle 4-leg

OW 900-2700mm OD 900-1600mm OH 750mm

## Square

4-leg

OW 600-900mm OD 600-900mm OH 750mm