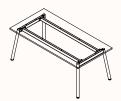

## **Dimensions**

Maximum load limit for all Teddy tables = 120kgs including the worktop.

Rectangle 4-leg

OW 900-2700mm OD 900-1600mm OH 750mm

Round 4-leg

DIA 600-1000mm OH 750mm

## Rectangle

4-leg

OW 600-900mm OD 600-900mm OH 750mm