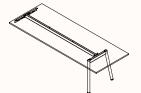

aminate, veneer top Leg & frame: Powder coated in Zenith House Matt/Satin/ Fine Texture range

Custom colours available upon request

#### Leg & Frame:













(Satin/ Fine Texture)

(Matt)

Cool Grey (Satin/ Fine Texture)

**Gum Grey** (Fine Texture)

Monument (Matt)

(Satin/ Matt/ Fine Texture)













(Fine Texture)

**Burnt Umber** (Fine Texture)

(Fine Texture)

(Fine Texture)

Sky Blue (Fine Texture)

Indigo (Fine Texture)



Olive

(Fine Texture)

## **Dimensions**

Maximum load limit for all Teddy tables = 120kgs including the worktop.



Rectangle 4-leg

OW 900-2700mm OD 900-1600mm OH 750mm



Round 4-leg

DIA 600-1000mm OH 750mm



## Rectangle

4-leg

OW 600-900mm OD 600-900mm OH 750mm



### Trapezoid Wall mounted

OW 1000-2400mm OD1 600-700mm OD2 800-900mm OH 750mm



### Rectangle Wall mounted

OW 1000-2400mm OD 600-900mm OH 750mm



### D-end Wall mounted

OW 1000-2400mm OD 600-900mm OH 750mm Radius: 400