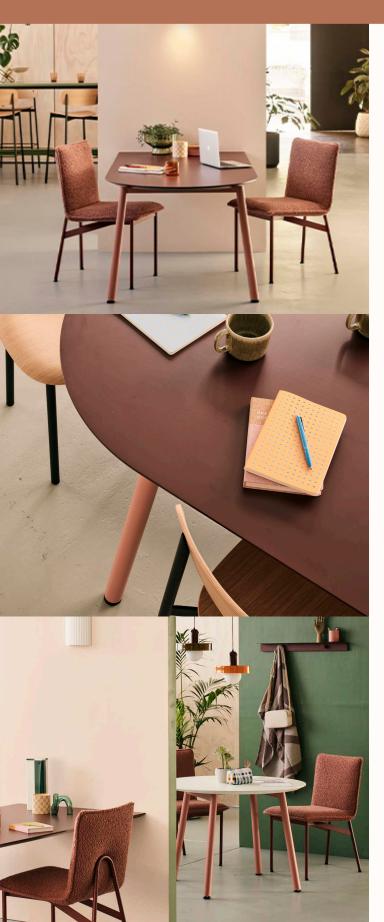

# **TEDDY Table**

#### **Features:**

The dandyish and vibrant Teddy Boy subculture serves as the inspiration for Zenith's new Teddy Tables. Distinguished by a round leg and flat pronounced foot pad, Teddy seated tables come in a range of shapes and are available in free standing or wall mounted. A versatile table range to suit innumerable workplace requirements.