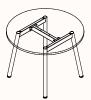

## **Dimensions**

Maximum load limit for all Teddy tables = 120kgs including the worktop.

Rectangle 4-leg

OW 900-2700mm OD 900-1600mm OH 750mm

Round 4-leg

DIA 600-1000mm OH 750mm