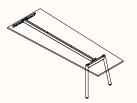

AFRDI, BIFMA, Greenguard Gold

Warranty: 10 years

#### Finishes:

Worktop: 25mm laminate, veneer top Leg & frame: Powder coated in Zenith House Matt/Satin/ Fine Texture range

Custom colours available upon request

#### Leg & Frame:













(Satin/ Fine Texture)

(Matt)

Cool Grey (Satin/ Fine Texture)

**Gum Grey** (Fine Texture)

Monument (Matt)

(Satin/ Matt/ Fine Texture)













(Fine Texture)

**Burnt Umber** (Fine Texture)

(Fine Texture)

(Fine Texture)

Sky Blue (Fine Texture)

Indigo (Fine Texture)



Olive

(Fine Texture)

## **Dimensions**

Maximum load limit for all Teddy tables = 120kgs including the worktop.



Rectangle 4-leg

OW 900-2700mm OD 900-1600mm OH 750mm



Round 4-leg

DIA 600-1000mm OH 750mm



## Rectangle

4-leg

OW 600-900mm OD 600-900mm OH 750mm



### Trapezoid Wall mounted

OW 1000-2400mm OD1 600-700mm OD2 800-900mm OH 750mm



### Rectangle Wall mounted

OW 1000-2400mm OD 600-900mm OH 750mm



### D-end Wall mounted

OW 1000-2400mm OD 600-900mm OH 750mm Radius: 400