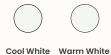

#### **Features:**

The dandyish and vibrant Teddy Boy subculture serves as the inspiration for Zenith's new Teddy Tables. Distinguished by a round leg and flat pronounced foot pad, Teddy seated tables come in a range of shapes and are available in free standing or wall mounted. A versatile table range to suit innumerable workplace requirements.

#### Finishes:

Worktop: 25mm laminate, veneer top Leg & frame: Powder coated in Zenith House Matt/Satin/ Fine Texture range

Custom colours available upon request