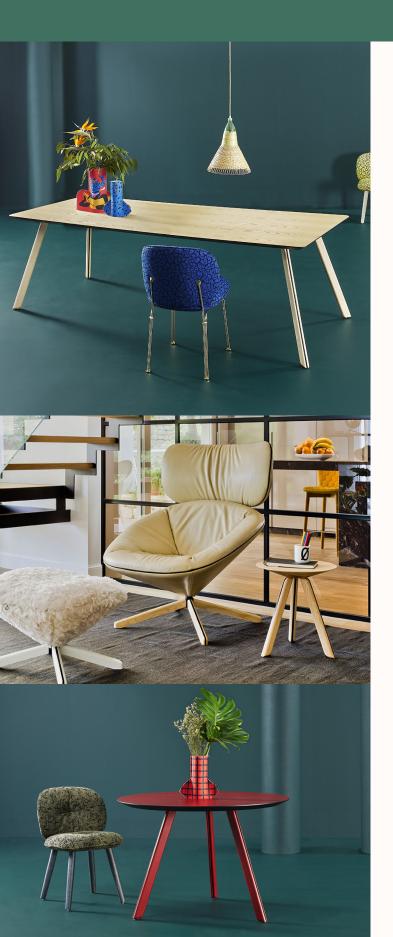

# TORTUGA Table

#### **Features:**

A timeless design of these tables show the same design language used in the legs of the Tortuga armchairs and auxiliary tables, with a familiar leg construction running through the collection. The product's clean lines focus attention on the ash wood's beautiful natural grain. The black metal structure, used throughout the range, acts as a design accent, outlining the shape of the legs.

**Design:** NADADORA STUDIO for SANCAL

Warranty: 5 years

#### Finishes:

Top: MDF veneered in ash wood. Legs: Structure in black lacquered F1 steel and ash wood. Refer to Sancal wood finishes <u>Link</u>

1