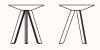

## Tortuga Table 305.71

DIA 410mm OH 450mm

## Tortuga Table 305.74.D90

DIA 900mm OH 740mm

## Tortuga Table 305.74.D110

DIA 1100mm OH 740mm