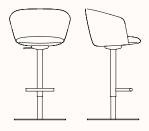

## **Option:**

- Sled Base stool in two heights
- Height adjustable pedestal base

Design: FRANCESCO ROTA for LAPALMA

Warranty: 5 years

## **Dimensions:**

Height Adjustable S471 OW 550mm OD 500mm

OH 830-1080mm

SH 580-830mm

**Sled Base H65 \$472** OW 550mm

OD 500mm OH 900mm SH 650mm

**Sled Base H75 \$473** OW 550mm

OD 500mm OH 1000mm SH 750mm