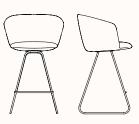

## **Option:**

- Sled Base stool in two heights
- Height adjustable pedestal base

Design: FRANCESCO ROTA for LAPALMA

Warranty: 5 years

## **Dimensions:**

Height Adjustable S471 OW 550mm OD 500mm

OH 830-1080mm

SH 580-830mm

**Sled Base H65 \$472** OW 550mm

OD 500mm OH 900mm SH 650mm

**Sled Base H75 \$473** OW 550mm

OD 500mm OH 1000mm SH 750mm