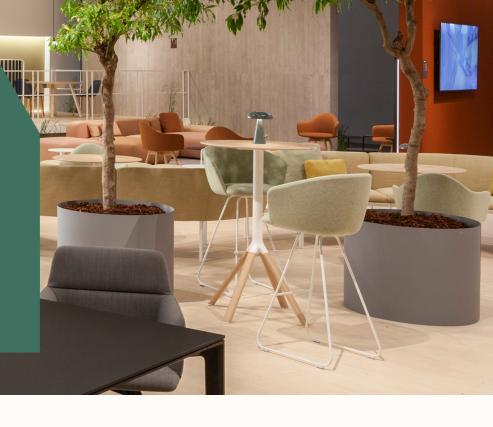

# GLOVE Barstool

Zenith

#### **Features:**

As soft as a glove, Glove the new stool designed by Francesco Rota is an addition to our collection of stools. Featuring a high backrest, supporting the back, and comfortable padding that envelops the entire seat, Glove accommodates and even seems to 'fit' the person sitting on it.