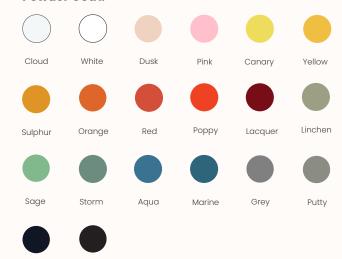

## Finishes:

Top: Film faced birch plywood top

Column: Powder coated colours below. Also available in Dulux Duralloy & Alphatec range.

Base: Sealed concrete floor weight in natural cement or black oxide

## **Powder Coat:**

Black

Peat