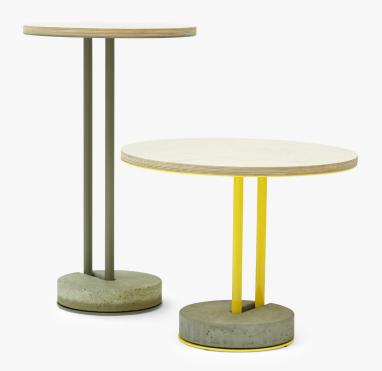

## **Features:**

Hang Redux revisits and reimagines Yellow Diva's Hang Luxe range in utilitarian materials and strong graphic hues.

A circular coffee and side table with low maintenance film-faced plywood top supported by elegant twin steel leg stems finished in a range of powder coat colours.

Each table is anchored with a cast concrete floor weight in a choice of finishes.

100% made in Melbourne, Australia.

Design: YELLOW DIVA

Warranty: 3 years

## Finishes:

Top: Film faced birch plywood top

Column: Powder coated colours below. Also available in Dulux Duralloy & Alphatec range.

Base: Sealed concrete floor weight in natural cement or black oxide