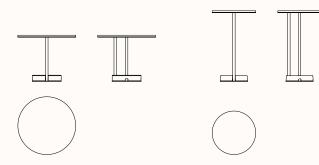

# **Dimensions**

#### **Coffee Table**

DIA 500mm OH 400mm **Side Table**DIA 400mm

OH 650mm

1