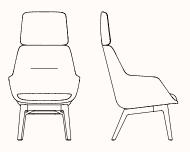

## Armchair with Classic base 420SH

- OW 640mm 655mm OD
- SH 420mm
- OH 850mm

### Armchair with Classic Base and Headrest 420SH

- OW 640mm
- OD 655mm
- SH 420mm
- OH 1150mm

#### Armchair with Classic Base 450SH

- OW 640mm
- 655mm OD
- 450mm SH
- OH 920mm

#### Armchair with Classic Base and Headrest 450SH

- OW 640mm
- 655mm OD
- 450mm SH
- OH 1220mm