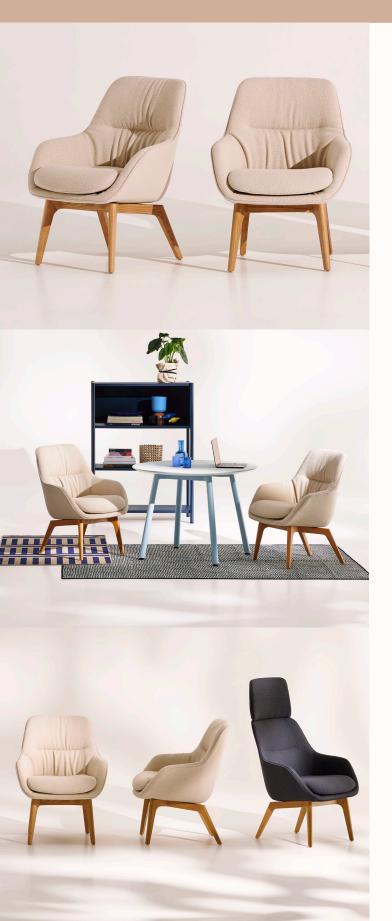

# Features:

Submerge into the soft embrace of JAC Armchair. Designed to add an aura of subtle sophistication whilst retaining JAC's trademark comfort and body contouring support, The Armchair's low profile and gentle recline make it the consummate choice for waiting areas, meeting rooms or quiet retreats.

## **Options:**

- Headrest
- Fitted or relaxed upholstery
- One or two tone upholstery

**Design:** SCHAMBURG + ALVISSE

Warranty: 5 years

Certifications: GECA, Greenguard, Greenguard Gold

### **Finishes:**

Shell: Fitted or relaxed upholstery in Zenith house fabrics or leathers, COM & COL Refer to Zenith house fabric/leather specification for options Classic Timber Base: American oak Stock colours & models may vary