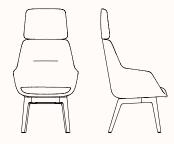

# Dimensions:

## Armchair with Classic base 420SH

- OW 640mm 655mm OD
- SH 420mm
- OH 850mm