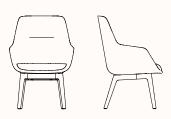

## Armchair with Classic base 420SH

- OW 640mm 655mm OD
- SH 420mm
- OH 850mm

### Armchair with Classic Base and Headrest 420SH

- OW 640mm
- OD 655mm
- SH 420mm
- OH 1150mm

#### Armchair with Classic Base 450SH

- OW 640mm
- 655mm OD
- 450mm SH
- OH 920mm

#### Armchair with Classic Base and Headrest 450SH

- OW 640mm
- 655mm OD
- 450mm SH
- OH 1220mm