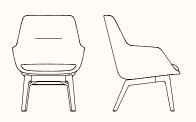

# Features:

Submerge into the soft embrace of JAC Armchair. Designed to add an aura of subtle sophistication whilst retaining JAC's trademark comfort and body contouring support, The Armchair's low profile and gentle recline make it the consummate choice for waiting areas, meeting rooms or quiet retreats.

## **Options:**

- Headrest
- Fitted or relaxed upholstery
- One or two tone upholstery

**Design:** SCHAMBURG + ALVISSE

Warranty: 5 years

Certifications: GECA, Greenguard, Greenguard Gold

### **Finishes:**

Shell: Fitted or relaxed upholstery in Zenith house fabrics or leathers, COM & COL Refer to Zenith house fabric/leather specification for options Classic Timber Base: American oak Stock colours & models may vary