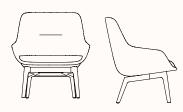

# Dimensions

Lounge Chair with Classic Base

- OW 770mm
- OD 740mm
- SH 420mm
- OH 840mm