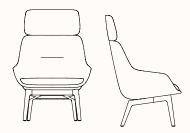

## Lounge Chair with Classic Base and Headrest

- OW 770mm
- OD 740mm
- SH 420mm
- OH 1090mm