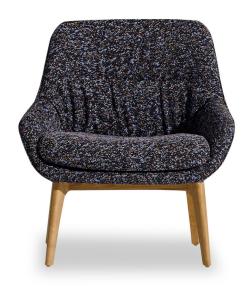

#### Features:

Soft and plush, JAC lounge chair welcomes you to an open and spacious seating experience. With clean lines and gentle contours, the lounge chair embodies refinement and modern luxury, whilst providing a superior level of softness and comfort. The inviting lounge chair brings a sense of warmth and richness to the workplace.

#### **Finishes:**

Shell: Fitted or relaxed upholstery in Zenith house fabrics or leathers, COM & COL (Two-tone fabric upholstery - piping to match external tone) Refer to Zenith house fabric/leather specification for options Classic base: American oak

# **Classic base:**

American oak