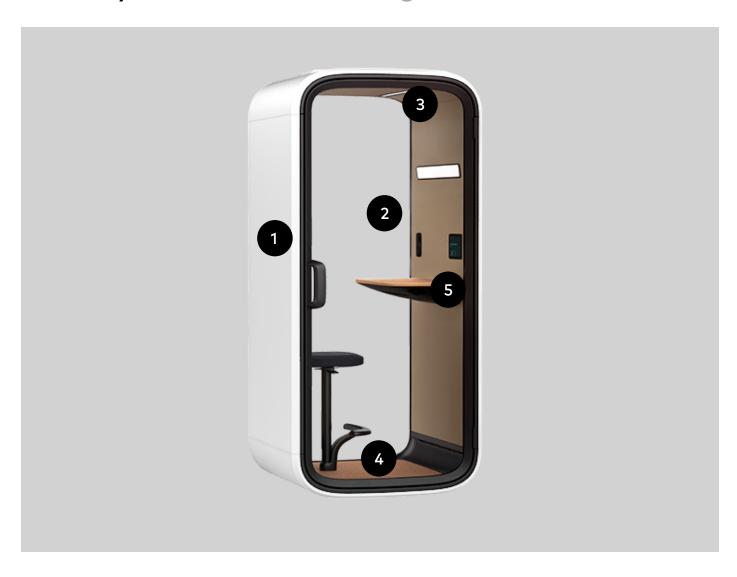

#### 1. Exteriors

Wipe metal body covers using a mildly alkaline all-purpose detergent for cleaning.

#### 2. Glasses

Clean the glasses with standard glass cleaning solution.

#### 3. Ventilation Shafts

Vacuum clean the ventilation shaft in Framery One. In Framery One Compact, Framery Four and Framery Six vacuum clean lightly the lighting grills (the ventilation shaft is behind them).

# 4. Fabrics (Stools & Sofas) Carpets

Vacuum clean the interiors.

We use wool in our fabrics. Wool is naturally resistant to dirt.

For woollen textiles we recommended dry cleaning or professional cleaning.

Alcohol-based disinfectants can be used without damaging the textiles or changing its colour. Concentration should be between 70-85%.

Avoid chlorine-based and bleach cleanable solutions.

We do not recommend washing woollen textiles.

## 5. Frames, Tables and Door Handles

Use a mildly alkaline all-purpose detergent for cleaning.

Alcohol-based disinfectants can also be used.

In extreme circumstances, a 1% chlorine-based solution may be used for table tops.

Apply a small amount of the solution to a cloth and wipe the surface gently. Avoid rubbing, as it might lead to discoloration.