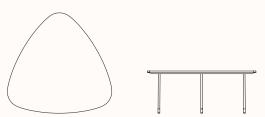

### Features:

Lois Low Tables are apart of a sophisticated collection of contemporary seating and tables with a language of fluid, geometric lines and carefully refined details. Slim legs give the pieces an appearance of lightness, finished with matt anodised gold or charcoal feet, elevating and bringing luxuriousness to the collection. Lois offers generosity for the user, whilst maintaining a compact footprint, making this a highly functional choice for a wide range of spaces.

## Finishes:

Black powder coated metal frame with gold or charcoal anodised feet

#### **Dimensions**

**Loise Side Table** OW 598mm OD 574mm OH 450mm

Lois Coffee Table OW 978mm OD 940mm OH 380mm