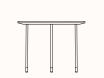

### Features:

Lois Low Tables are apart of a sophisticated collection of contemporary seating and tables with a language of fluid, geometric lines and carefully refined details. Slim legs give the pieces an appearance of lightness, finished with matt anodised gold or charcoal feet, elevating and bringing luxuriousness to the collection. Lois offers generosity for the user, whilst maintaining a compact footprint, making this a highly functional choice for a wide range of spaces.

## Finishes:

Black powder coated metal frame with gold or charcoal anodised feet

#### **Dimensions**

**Loise Side Table** OW 598mm OD 574mm OH 450mm

Lois Coffee Table OW 978mm OD 940mm OH 380mm