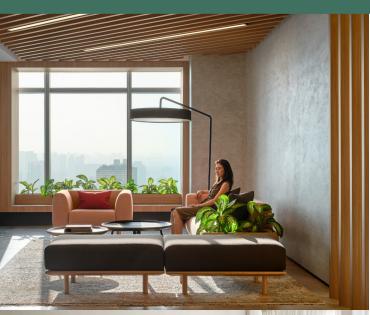

#### **Features:**

Platforma is a modular soft seating collection that introduces the welcoming aesthetic and comfort of residential furniture to a commercial setting. Drawing its name from the solid oak base on which it sits, Platforma showcases clean architectural lines juxtaposed with relaxed upholstery.

#### **Options:**

- Angular and straight models
- Relaxed upholstery
- Cushions
- Connection brackets
- Planter Box