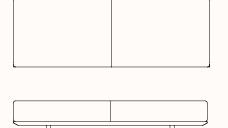

### Dimensions

OW 1050mm OD 800mm OH 450mm

**1800 Ottoman** OW 1800mm OD 800mm OH 450mm

**Angled Ottoman** OW 1765mm OD 1030mm OH 450mm

2200 Ottoman

OW 2200mm OD 800mm OH 450mm 2200 with Planter LHS

OW 2200mm OD 800mm OH 450mm