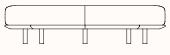

### Dimensions

OW 1050mm OD 800mm OH 450mm

**1800 Ottoman** OW 1800mm OD 800mm OH 450mm

**Angled Ottoman** OW 1765mm OD 1030mm OH 450mm

2200 Ottoman

OW 2200mm OD 800mm OH 450mm 2200 with Planter LHS

OW 2200mm OD 800mm OH 450mm