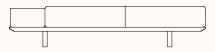

### Dimensions

OW 1050mm OD 800mm OH 450mm

**1800 Ottoman** OW 1800mm OD 800mm OH 450mm

**Angled Ottoman** OW 1765mm OD 1030mm OH 450mm

2200 Ottoman

OW 2200mm OD 800mm OH 450mm 2200 with Planter LHS

OW 2200mm OD 800mm OH 450mm

#### 2200 with Planter RHS

OW 2200mm OD 800mm OH 450mm