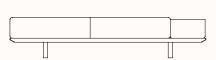

### Dimensions

OW 1050mm OD 800mm OH 450mm

**1800 Ottoman** OW 1800mm OD 800mm OH 450mm

**Angled Ottoman** OW 1765mm OD 1030mm OH 450mm

2200 Ottoman

OW 2200mm OD 800mm OH 450mm 2200 with Planter LHS

OW 2200mm OD 800mm OH 450mm

#### 2200 with Planter RHS

OW 2200mm OD 800mm OH 450mm