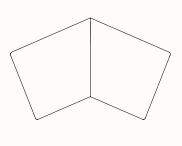

### Dimensions

OW 1050mm OD 800mm OH 450mm

**1800 Ottoman** OW 1800mm OD 800mm OH 450mm

**Angled Ottoman** OW 1765mm OD 1030mm OH 450mm

2200 Ottoman

OW 2200mm OD 800mm OH 450mm 2200 with Planter LHS

OW 2200mm OD 800mm OH 450mm