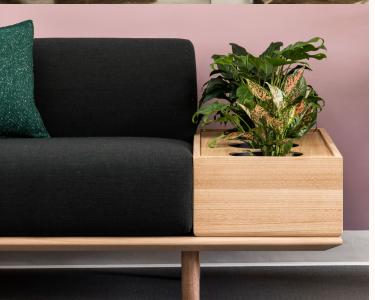

#### **Options:**

- Angular and straight models
- Relaxed upholstery
- Cushions
- Connection brackets
- Planter Box

#### **Finishes:**

Upholstered in Zenith single tone house fabric or leathers or approved COM and COL. Solid Timber Base/Planter: American Oak or Stained black