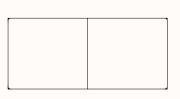

### Dimensions

OW 1050mm OD 800mm OH 450mm

**1800 Ottoman** OW 1800mm OD 800mm OH 450mm

**Angled Ottoman** OW 1765mm OD 1030mm OH 450mm

2200 Ottoman

OW 2200mm OD 800mm OH 450mm 2200 with Planter LHS

OW 2200mm OD 800mm OH 450mm