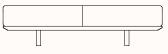

### Dimensions

OW 1050mm OD 800mm OH 450mm

**1800 Ottoman** OW 1800mm OD 800mm OH 450mm

**Angled Ottoman** OW 1765mm OD 1030mm OH 450mm

2200 Ottoman

OW 2200mm OD 800mm OH 450mm 2200 with Planter LHS

OW 2200mm OD 800mm OH 450mm