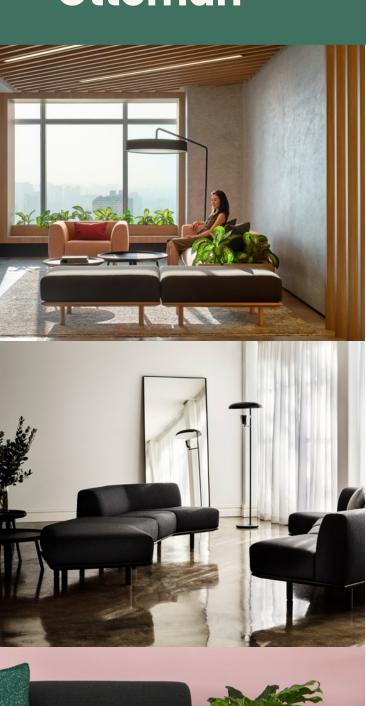

#### **Features:**

Platforma is a modular soft seating collection that introduces the welcoming aesthetic and comfort of residential furniture to a commercial setting. Drawing its name from the solid oak base on which it sits, Platforma showcases clean architectural lines juxtaposed with relaxed upholstery.

## **Options:**

- Angular and straight models
- Relaxed upholstery
- Cushions
- · Connection brackets
- Planter Box

**Design:** ZENITH DESIGN STUDIO

Warranty: 5 years