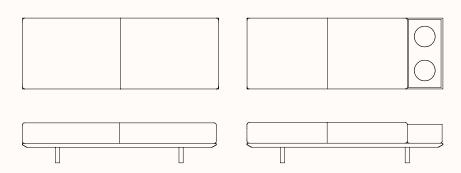

#### **Dimensions**

## 2200 Ottoman with Planter Box

OW 2200mm OD 800mm OH 450mm