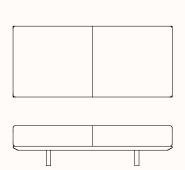

hinteriors.com Zenith

# PLATFORMA Ottoman



#### **Features:**

Platforma is a modular soft seating collection that introduces the welcoming aesthetic and comfort of residential furniture to a commercial setting. Drawing its name from the solid oak base on which it sits, Platforma showcases clean architectural lines juxtaposed with relaxed upholstery.

## **Options:**

- Angular and straight models
- Relaxed upholstery
- Cushions
- · Connection brackets
- Planter Box

**Design:** ZENITH DESIGN STUDIO

Warranty: 5 years

## Finishes:

Upholstered in Zenith single tone house fabric or leathers or approved COM and COL.

Solid Timber Base/Planter: American Oak or Stained black

# **Solid Timber:**





American

Stained

#### **Dimensions**



#### 1050 Ottoman

OW 1050mm OD 800mm OH 450mm



#### 1800 Ottoman

OW 1800mm OD 800mm OH 450mm



## 1760 Angled Ottoman

OW 1765mm OD 1030mm OH 450mm



# 2200 Ottoman

OW 2200mm OD 800mm OH 450mm

## 2200 Ottoman with Planter Box

OW 2200mm OD 800mm OH 450mm