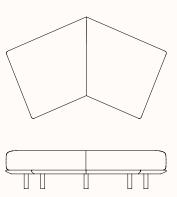

**Features:**

Platforma is a modular soft seating collection that introduces the welcoming aesthetic and comfort of residential furniture to a commercial setting. Drawing its name from the solid oak base on which it sits, Platforma showcases clean architectural lines juxtaposed with relaxed upholstery.

## **Options:**

- Angular and straight models
- Relaxed upholstery
- Cushions
- · Connection brackets
- Planter Box

**Design:** ZENITH DESIGN STUDIO

Warranty: 5 years

## Finishes:

Upholstered in Zenith single tone house fabric or leathers or approved COM and COL.

Solid Timber Base/Planter: American Oak or Stained black

# **Solid Timber:**





American

Stained

#### **Dimensions**



#### 1050 Ottoman

OW 1050mm OD 800mm OH 450mm



#### 1800 Ottoman

OW 1800mm OD 800mm OH 450mm



## 1760 Angled Ottoman

OW 1765mm OD 1030mm OH 450mm



# 2200 Ottoman

OW 2200mm OD 800mm OH 450mm

## 2200 Ottoman with Planter Box

OW 2200mm OD 800mm OH 450mm