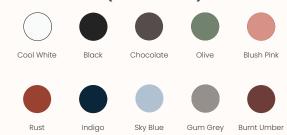

### Finishes:

Shell: Fitted or relaxed upholstery in Zenith house fabrics or leathers, COM & COL

(Two-tone fabric upholstery - piping to match external tone) Refer to Zenith house fabric/leather specification for options Sled Base: Powder coated in Zenith house Fine Texture range Stock colours & models may vary

# Powder coat: (Fine Textured)