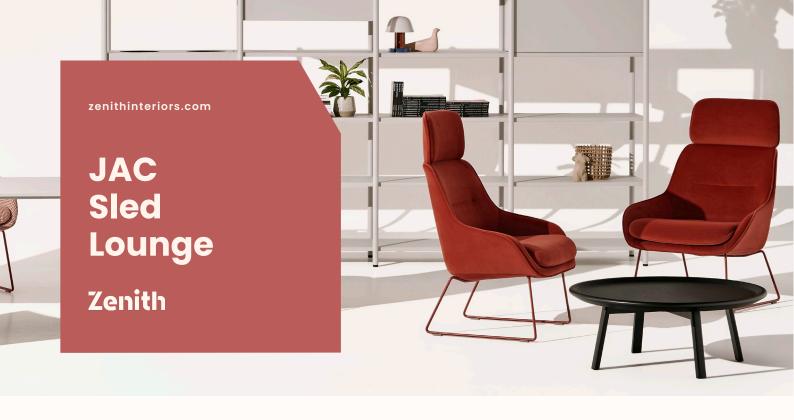

#### **Features:**

Soft and plush, JAC lounge chair welcomes you to an open and spacious seating experience. With clean lines and gentle contours, the lounge chair embodies refinement and modern luxury, whilst providing a superior level of softness and comfort. The inviting lounge chair brings a sense of warmth and richness to the workplace.

## **Options:**

- Headrest
- Fitted or relaxed upholstery
- One or two tone upholstery

**Design:** SCHAMBURG + ALVISSE

Warranty: 5 years

Certifications: GECA, Greenguard, Greenguard Gold