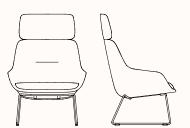

# Lounge Chair with Sled Base and Headrest

OW 770mm
OD 740mm
SH 420mm
OH 1090mm

1