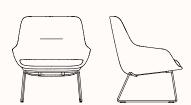

rience. With clean lines and gentle contours, the lounge chair embodies refinement and modern luxury, whilst providing a superior level of softness and comfort. The inviting lounge chair brings a sense of warmth and richness to the workplace.

## **Options:**

- Headrest
- Fitted or relaxed upholstery
- One or two tone upholstery

**Design:** SCHAMBURG + ALVISSE

Warranty: 5 years

Certifications: GECA, Greenguard, Greenguard Gold

### Finishes:

Shell: Fitted or relaxed upholstery in Zenith house fabrics or leathers, COM & COL

(Two-tone fabric upholstery - piping to match external tone) Refer to Zenith house fabric/leather specification for options Sled Base: Powder coated in Zenith house Fine Texture range Stock colours & models may vary

# Powder coat: (Fine Textured)



# Dimensions



# Lounge Chair with Sled Base

OW 770mm
OD 740mm
SH 420mm
OH 840mm



# Lounge Chair with Sled Base and Headrest

OW 770mm
OD 740mm
SH 420mm
OH 1090mm

1