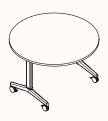

# Dimensions

Round Omni Fold Dia: 1000mm Height Range: 720mm (Seated Height) 900mm | 1050mm (Standing Height)

Square Omni Fold

Width Range: 800 - 900mm Depth Range: 800 - 900mm Height Range: 720mm (Seated Height) 900mm | 1050mm (Standing Height)