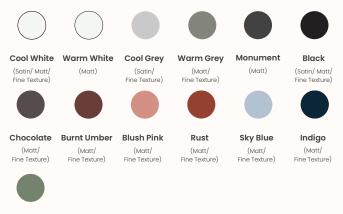

# **Finishes:**

Table top: Laminate, Polytec, Veneer or custom top Castors: Black for black frames or polished foot and silver for all other frame finishes Custom colours available upon request

Stocked models and colours may vary

### **Zenith House Powder Coat:**

#### Olive (Matt/

Fine Texture)