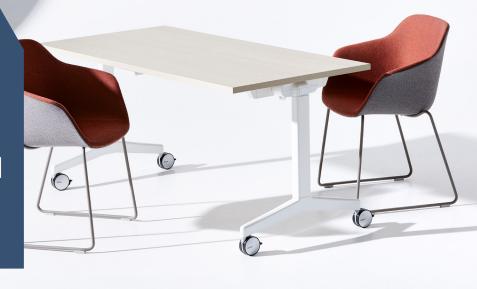

## Features:

Kissen conference is a collection of folding tables with a unique two way folding feature. This omni fold feature allows for activation from both sides of the top and rapid usability. The lightweight frame also makes it easy to move and reconfigure. The leg comes with table reticulation through the leg and various cable duct options, all with inset GPO holders.

## **Options:**

- Round, square and rectangle worktop
- Standard 25mm tops and 33mm tops on request
- Height: 720, 900 & 1050mm
- Linear or 45° Leg: 4 or 6 leg tables
- Lockable castors or glides
- Cable management: Omni access with square edge, sharknose edge or sharknose edge with reduced weight, Fixed Duct, Duct Closed and Hinged Duct Open

# **Finishes:**

Table top: Laminate, Polytec, Veneer or custom top Castors: Black for black frames or polished foot and silver for all other frame finishes Custom colours available upon request

Stocked models and colours may vary