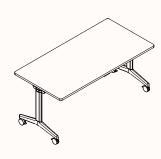

# **Rectangle Omni Fold**

Width Range: 1200 - 2200mm Depth Range: 700 - 900mm Height Range: 720mm (Seated Height) 900mm | 1050mm (Standing Height)