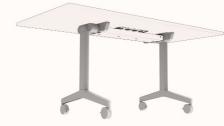

## Features:

Kissen conference is a collection of folding tables with a unique two way folding feature. This omni fold feature allows for activation from both sides of the top and rapid usability. The lightweight frame also makes it easy to move and reconfigure. The leg comes with table reticulation through the leg and various cable duct options, all with inset GPO holders.

## **Options:**

- Round, square and rectangle worktop
- Standard 25mm tops and 33mm tops on request
- Height: 720, 900 & 1050mm
- Linear or 45° Leg: 4 or 6 leg tables
- Lockable castors or glides
- Cable management: Omni access with square edge, sharknose edge or sharknose edge with reduced weight, Fixed Duct, Duct Closed and Hinged Duct Open