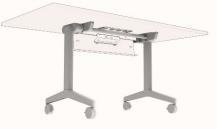

## Features:

Kissen conference is a collection of folding tables with a unique two way folding feature. This omni fold feature allows for activation from both sides of the top and rapid usability. The lightweight frame also makes it easy to move and reconfigure. The leg comes with table reticulation through the leg and various cable duct options, all with inset GPO holders.

## **Options:**

- Round, square and rectangle worktop
- Standard 25mm tops and 33mm tops on request
- Height: 720, 900 & 1050mm
- Linear or 45° Leg: 4 or 6 leg tables
- Lockable castors or glides
- Cable management: Omni access with square edge, sharknose edge or sharknose edge with reduced weight, Fixed Duct, Duct Closed and Hinged Duct Open