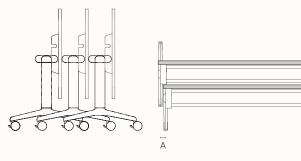

# **Stacked Position**

Footprint: 650mm

A: 50mm (Width offset for each table addition)