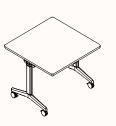

# Dimensions

Round Omni Fold Dia: 1000mm Height Range: 720mm (Seated Height) 900mm | 1050mm (Standing Height)

Square Omni Fold

Width Range: 800 - 900mm Depth Range: 800 - 900mm Height Range: 720mm (Seated Height) 900mm | 1050mm (Standing Height)