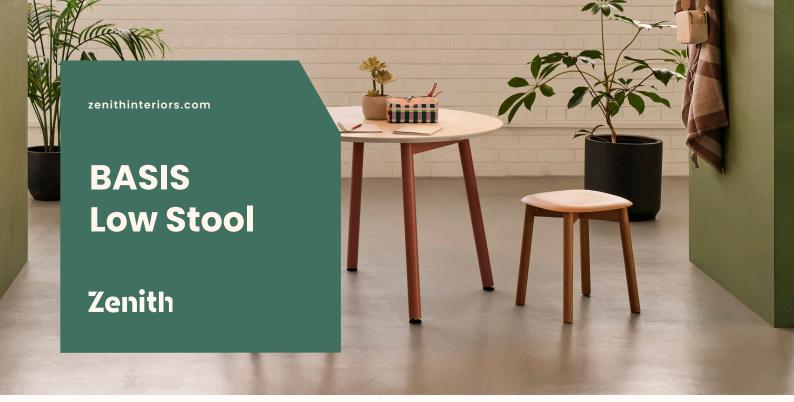

### Features:

A compact, minimalist low stool designed for versatility in commercial spaces. With a durable timber or steel frame, the Basis low stool offers smart functionality and timeless style at a practical height.

#### **Options:**

- Upholstered seat pad
- Steel or solid timber frame
- Glides: Soft or hard floors

Design: ZENITH DESIGN STUDIO

Warranty: 5 years

**Certifications:** GECA, GREENGUARD, GREENGUARD GOLD

# Finishes:

Seat & Backrest:

Oak veneer finished in Matt Lacquer or painted in Black, Gum Grey, Indigo or Rust

## Upholstered Seat:

Upholstered in Zenith House Fabric, COM or COL Refer to Zenith House Fabric specification for options **Steel Frame:** 

Powder coated in Zenith Fine Texture range **Timber Frame:** 

Natural Oak or painted in Black, Gum Grey, Indigo or Rust

## **Dimensions:**

**Low Stool - Steel** OW 390mm OD 390mm OH 450mm

Low Stool - Timber

OW 390mm OD 390mm OH 450mm