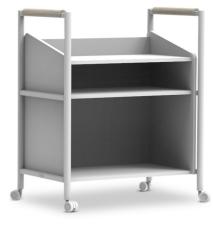

### Features:

Zenith's Charlie Charge Trolley is a mobile charging hub designed to power battery-enabled furniture, charging up to 12 batteries while reducing cable clutter. Its counterpart, the Charlie General Purpose Trolley, offers versatile mobile storage with adjustable shelving in three sizes, making it ideal for flexible, fast-paced, and ever-changing workspaces.

## **General Purpose Trolley**

OW: 600/800/910mm

OD: 500mm OH: 965mm

592W = 2 charging units 792W = 3 charging units 892W = 4 charging units