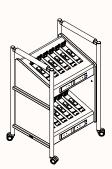

### Features:

Zenith's Charlie Charge Trolley is a mobile charging hub designed to power battery-enabled furniture, charging up to 12 batteries while reducing cable clutter. Its counterpart, the Charlie General Purpose Trolley, offers versatile mobile storage with adjustable shelving in three sizes, making it ideal for flexible, fast-paced, and ever-changing workspaces.

## **Charge Trolley**

OW: 595mm OD: 500mm OH: 965mm