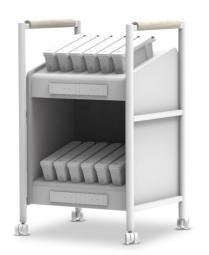

### Features:

Zenith's Charlie Charge Trolley is a mobile charging hub designed to power battery-enabled furniture, charging up to 12 batteries while reducing cable clutter. Its counterpart, the Charlie General Purpose Trolley, offers versatile mobile storage with adjustable shelving in three sizes, making it ideal for flexible, fast-paced, and ever-changing workspaces.

## **Charge Trolley**

OW: 595mm OD: 500mm OH: 965mm