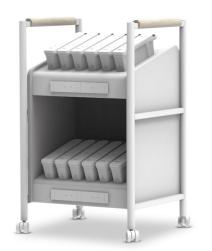

#### Features:

Zenith's Charlie Charge Trolley is a mobile charging hub designed to power battery-enabled furniture, charging up to 12 batteries while reducing cable clutter. Its counterpart, the Charlie General Purpose Trolley, offers versatile mobile storage with adjustable shelving in three sizes, making it ideal for flexible, fast-paced, and ever-changing workspaces.

## **Charge Trolley**

OW: 595mm OD: 500mm OH: 965mm