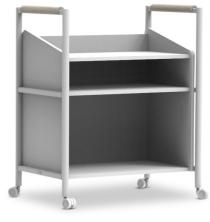

#### Features:

Zenith's Charlie Charge Trolley is a mobile charging hub designed to power battery-enabled furniture, charging up to 12 batteries while reducing cable clutter. Its counterpart, the Charlie General Purpose Trolley, offers versatile mobile storage with adjustable shelving in three sizes, making it ideal for flexible, fast-paced, and ever-changing workspaces.

## **General Purpose Trolley**

OW: 592/792/892mm

OD: 500mm OH: 965mm

592W = 2 charging units 792W = 3 charging units 892W = 4 charging units