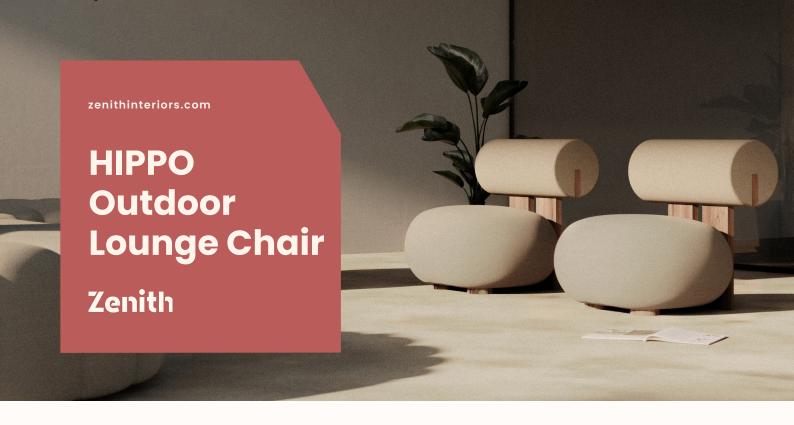

## **Features:**

The Hippo Outdoor Lounge Chair is influenced by the Hippopotamus mammal drawing upon its barrel-shaped torsos. The characteristic wooden leg profile is made of thermotreated ash and the seat and back come in two upholstery options.

## Finishes:

Seat & Backrest: Medium firm Quickdry foam with inner marine plywood frame, upholstered in water-proof Sunbrella Savane Frame: FSC certified thermotreated ash

#### Thermotreated Ash:

ASI