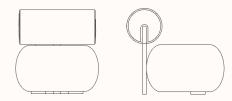

# **Dimensions**

## **HIPPO Lounge Chair**

OW 700mm

OD 835mm

SH 410mm

OH 700mm

Upholstered Backrest DIA 290mm