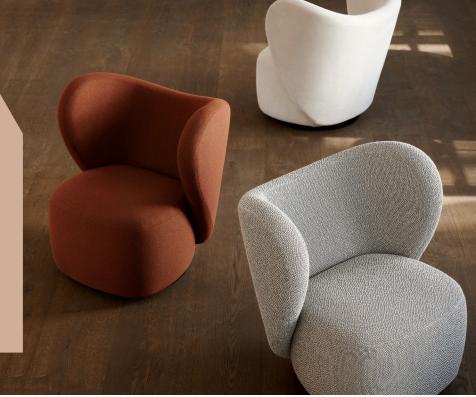

#### Features:

With its sculptural and organic shape the Little Big Chair is a welcoming lounge chair featuring an innovative hidden 360-degree swivel base.

With comfort as the starting point in the design the soft lines and embracing expression brings character and life into any interior setting.

#### Finishes:

Swivel base with auto return: Iron Upholstered in fabric categories: Cat 0 - Grain, Chili, Step Maelange, Megan, COM Cat 1 - Mumble, Fame Cat 2 - Barnum, Breeze Fusion Cat 3 - Fiord, Savanna, Zero, Steelcut Trio Cat 4 - Moss, Safire, Baru Leather Cat 4 - Sheepskin Refer to NORR11 Fabric and Leather Specification for full range.