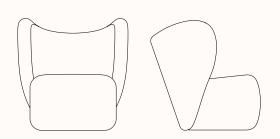

### Little Big Lounge Chair

OW 770mm OD 750mm SH 410mm OH 765mm

Little Big Pouf OW 600mm OD 500mm OH 390mm