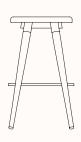

#### **Features:**

A sleek and modern design, suitable for any commercial and hospitality space. The collections are tapered solid wood leg and are subtly flared and sturdily framed in powder coated steel.

#### **Dimensions:**

**Low Stool** OW 360mm OD 360mm OH 450mm

**Counter Stool** OW 420mm OD 420mm OH 680mm

**Bar Stool** OW 4400mm OD 4400mm OH 750mm

**Counter Chair** OW 465mm OD 505mm SH 680mm OH 980mm

**Bar Chair** OW 480mm OD 525mm SH 750mm OH 1050mm