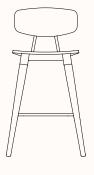

#### **Options:**

•

- Upholstered seat pad •
- Backrest •
- Limited edition finishes for chairs and stool only

#### **Dimensions:**

**Low Stool** OW 360mm OD 360mm OH 450mm

**Counter Stool** OW 420mm OD 420mm OH 680mm

**Bar Stool** OW 4400mm OD 4400mm OH 750mm

**Counter Chair** OW 465mm OD 505mm SH 680mm OH 980mm

**Bar Chair** OW 480mm OD 525mm SH 750mm OH 1050mm