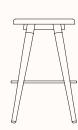

#### **Features:**

A sleek and modern design, suitable for any commercial and hospitality space. The collections are tapered solid wood leg and are subtly flared and sturdily framed in powder coated steel.

#### **Dimensions:**

**Low Stool** OW 360mm OD 360mm OH 450mm

**Counter Stool** OW 420mm OD 420mm OH 680mm

**Bar Stool** OW 4400mm OD 4400mm OH 750mm

**Counter Chair** OW 465mm OD 505mm SH 680mm OH 980mm

**Bar Chair** OW 480mm OD 525mm SH 750mm OH 1050mm