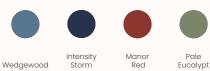

# COPINE **Bar Stool**

#### **Features:**

A sleek and modern design, suitable for any commercial and hospitality space. The collections are tapered solid wood leg and are subtly flared and sturdily framed in powder coated steel.

#### **Dimensions:**

**Low Stool** OW 360mm OD 360mm OH 450mm

**Counter Stool** OW 420mm OD 420mm OH 680mm

**Bar Stool** OW 4400mm OD 4400mm OH 750mm

**Counter Chair** OW 465mm OD 505mm SH 680mm OH 980mm

**Bar Chair** OW 480mm OD 525mm SH 750mm OH 1050mm