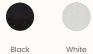

# COPINE **Bar Stool**

#### **Features:**

A sleek and modern design, suitable for any commercial and hospitality space. The collections are tapered solid wood leg and are subtly flared and sturdily framed in powder coated steel.

#### **Dimensions:**

**Low Stool** OW 360mm OD 360mm OH 450mm

**Counter Stool** OW 420mm OD 420mm OH 680mm

**Bar Stool** OW 4400mm OD 4400mm OH 750mm

**Counter Chair** OW 465mm OD 505mm SH 680mm OH 980mm

**Bar Chair** OW 480mm OD 525mm SH 750mm OH 1050mm