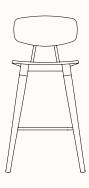

#### **Options:**

•

- Upholstered seat pad •
- Backrest •
- Limited edition finishes for chairs and stool only

#### **Dimensions:**

**Low Stool** OW 360mm OD 360mm OH 450mm

**Counter Stool** OW 420mm OD 420mm OH 680mm

**Bar Stool** OW 4400mm OD 4400mm OH 750mm

**Counter Chair** OW 465mm OD 505mm SH 680mm OH 980mm

**Bar Chair** OW 480mm OD 525mm SH 750mm OH 1050mm