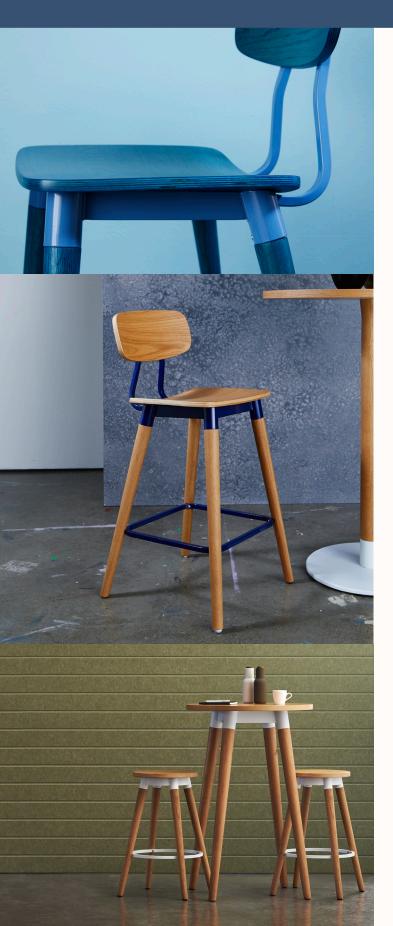

#### **Features:**

A sleek and modern design, suitable for any commercial and hospitality space. The collections are tapered solid wood leg and are subtly flared and sturdily framed in powder coated steel.

#### **Finishes:**

Timber veneer plywood seat and table top Powder coated frame Upholstered seat in dark grey fabric, black or white leather or COM

#### **Timber Veneer**

American Walnut

White

- American White Oak
- Charcoal Stain