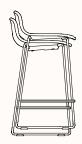

# JAC Sled Stool

### Features:

The perfect union of elegance, functionality, and sustainability, the JAC sled stool effortlessly fulfills the seating needs for a multitude of workspaces. JAC sled stool is available in two heights and is stackable six high and two high with upholstered shell. As part of our sustainability commitment, with every JAC sold a tree is planted. JAC shells are now constructed from 95% post-consumer recycled polypropylene, making JAC an even more environmentally responsible choice.