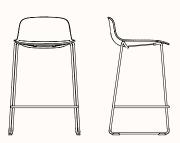

# **Dimensions:**

#### Sled Stool 650H

 OW
 475mm

 OD
 440mm

 SH
 650mm

 OH
 820mm

\*SH (with Seat Pad): 670mm

 Upholstered

 Stack of 2

 OD
 470mm

 OH
 875mm

Polypropylene Stack of 6 OD 550mm OH 1000mm

# Sled Stool 750H

OW 495mmOD 450mmSH 750mmOH 920mm

\*SH (with Seat Pad): 770mm

 Upholstered

 Stack of 2

 OD
 470mm

 OH
 975mm

Polypropylene Stack of 6 OD 560mm OH 1100mm