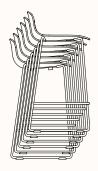

### Features:

The perfect union of elegance, functionality, and sustainability, the JAC sled stool effortlessly fulfills the seating needs for a multitude of workspaces. JAC sled stool is available in two heights and is stackable six high and two high with upholstered shell. As part of our sustainability commitment, with every JAC sold a tree is planted. JAC shells are now constructed from 95% post-consumer recycled polypropylene, making JAC an even more environmentally responsible choice.

 OD
 470mm

 OH
 875mm

Polypropylene Stack of 6 OD 550mm OH 1000mm

# Sled Stool 750H

OW 495mmOD 450mmSH 750mmOH 920mm

\*SH (with Seat Pad): 770mm

 Upholstered

 Stack of 2

 OD
 470mm

 OH
 975mm

Polypropylene Stack of 6 OD 560mm OH 1100mm