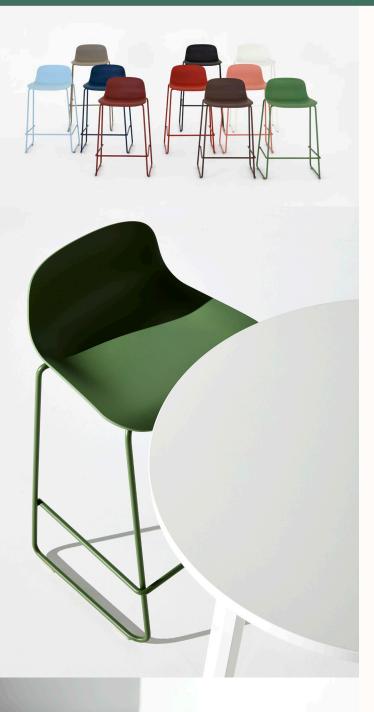

### Features:

The perfect union of elegance, functionality, and sustainability, the JAC sled stool effortlessly fulfills the seating needs for a multitude of workspaces. JAC sled stool is available in two heights and is stackable six high and two high with upholstered shell. As part of our sustainability commitment, with every JAC sold a tree is planted. JAC shells are now constructed from 95% post-consumer recycled polypropylene, making JAC an even more environmentally responsible choice.

#### **Finishes:**

Shell: Recycled polypropylene or upholstered in Zenith house fabrics or leathers

(Refer to Zenith house fabric/leather specification) Frame: Powder coated in Zenith Fine texture range

# Shell & Frame: