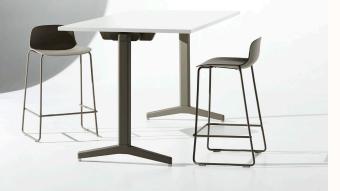

### Features:

The perfect union of elegance, functionality, and sustainability, the JAC sled stool effortlessly fulfills the seating needs for a multitude of workspaces. JAC sled stool is available in two heights and is stackable six high and two high with upholstered shell. As part of our sustainability commitment, with every JAC sold a tree is planted. JAC shells are now constructed from 95% post-consumer recycled polypropylene, making JAC an even more environmentally responsible choice.

## **Options:**

- Polypropylene shell with upholstered seat pad
- Upholstered shell in one or two-tone upholstery
- Stacking bumper

**Design:** SCHAMBURG + ALVISSE

Warranty: 5 years

Certifications: Greenguard, Greenguard Gold, GECA