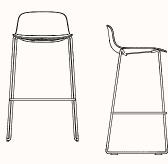

# JAC Sled Stool

### Features:

The perfect union of elegance, functionality, and sustainability, the JAC sled stool effortlessly fulfills the seating needs for a multitude of workspaces. JAC sled stool is available in two heights and is stackable six high and two high with upholstered shell. As part of our sustainability commitment, with every JAC sold a tree is planted. JAC shells are now constructed from 95% post-consumer recycled polypropylene, making JAC an even more environmentally responsible choice.

# Shell & Frame: