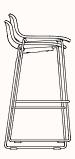

# JAC Sled Stool

### Features:

The perfect union of elegance, functionality, and sustainability, the JAC sled stool effortlessly fulfills the seating needs for a multitude of workspaces. JAC sled stool is available in two heights and is stackable six high and two high with upholstered shell. As part of our sustainability commitment, with every JAC sold a tree is planted. JAC shells are now constructed from 95% post-consumer recycled polypropylene, making JAC an even more environmentally responsible choice.