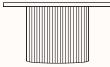

tures:**

Handcrafted, every aspect of Ridge is carefully considered and executed resulting in a range of unique pieces which reflect Beeline's relaxed modern aesthetic.

Ridge occasional tables are 100% made in Melbourne, Australia.

Design: BEELINE DESIGN

Warranty: 3 years

#### Finishes:

Base: Corrugated 2-Pak paint Side table & Round Coffee table: All top finishes Oval Coffee table: Solid Tasmanian Ash, American Oak Veneer or Black Satin Veneer, Terrazzo, Carrara or Bronzed glass top Stool seat: Solid Tasmanian Ash, American Oak Veneer or Black Satin Veneer, Terrazzo or Carrara

#### 2-Pak colours:



## Top:







Black Satin







Blush



\*Note: Blush Terrazzo only available on the side table

#### **Dimensions**



**Ridge Side Table** 

Base DIA 270mm OH 450mm Top DIA 500mm



## Ridge Coffee Table 800

Base DIA 500mm OH 400mm Top DIA 800mm



### Ridge Coffee Table 1000

Base DIA 500mm OH 400mm Top DIA 1000mm



### **Ridge Oval Coffee Table**

Base DIA 500mm OH 400mm OW 1200mm OD 500mm



## **Ridge Seat**

Base DIA 270mm OH 450mm Top DIA 340mm