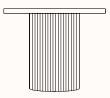

#### **Dimensions**

**Ridge Side Table** 

Base DIA 270mm OH 450mm Top DIA 500mm

## Ridge Coffee Table 800

Base DIA 500mm OH 400mm Top DIA 800mm

### Ridge Coffee Table 1000

Base DIA 500mm OH 400mm Top DIA 1000mm