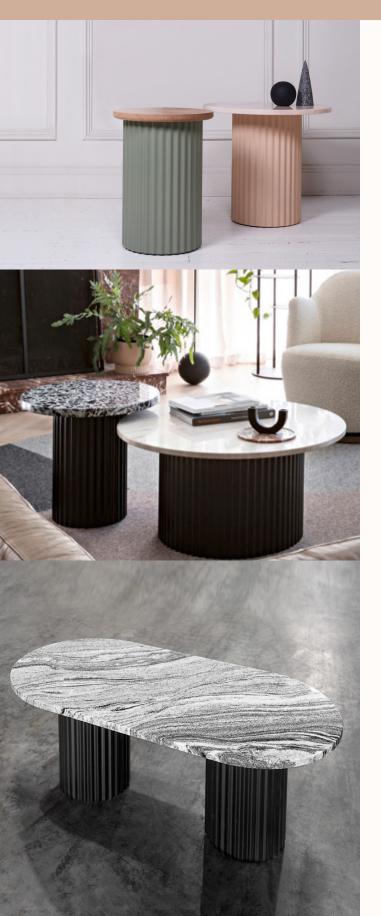

# RIDGE Occasional Table

#### **Features:**

Handcrafted, every aspect of Ridge is carefully considered and executed resulting in a range of unique pieces which reflect Beeline's relaxed modern aesthetic.

Ridge occasional tables are 100% made in Melbourne, Australia.

#### Finishes:

Base: Corrugated 2-Pak paint Side table & Round Coffee table: All top finishes Oval Coffee table: Solid Tasmanian Ash, American Oak Veneer or Black Satin Veneer, Terrazzo, Carrara or Bronzed glass top Stool seat: Solid Tasmanian Ash, American Oak Veneer or Black Satin Veneer, Terrazzo or Carrara

#### **Dimensions**

**Ridge Side Table** 

Base DIA 270mm OH 450mm Top DIA 500mm