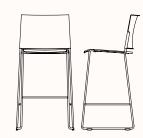

## **Dimensions**

# **X50-HX610**OW 540mm OD 555mm SH 610mm

Weight: 5.6kg

945mm

ОН

## X50-HX700

OW 545mm OD 555mm SH 700mm OH 1035mm

Weight: 5.7kg

### X50-HX760

OW 550mm OD 555mm SH 760mm OH 1095mm

Weight: 5.8kg