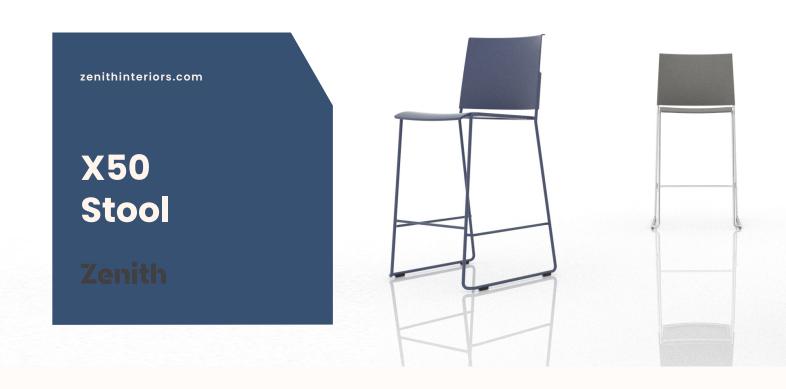

#### **Features:**

X50 is a versatile, comfortable and light weight stool produced using recycled and recyclable materials. The X50 stool has a flexible seat and back that forms to users' body pressure and available with a footrest. The innovative frame construction enables ultra high-density stacking of up to 20 stools on the trolley and 12 stools on the floor.

X50 made in Japan.

**Design:** TAKU KUMAZAWA for AXONA AICHI

**Awards:** Reddot design award 2022 Winner (Office Furniture and Office Chairs) & (Innovative Products), iF design award 2022, Prize Designs for Modern Furniture + Lighting 2022