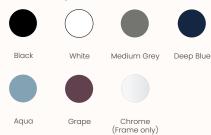

#### **Features:**

X50 is a versatile, comfortable and light weight stool produced using recycled and recyclable materials. The X50 stool has a flexible seat and back that forms to users' body pressure and available with a footrest. The innovative frame construction enables ultra high-density stacking of up to 20 stools on the trolley and 12 stools on the floor.

X50 made in Japan.

**Design:** TAKU KUMAZAWA for AXONA AICHI

**Awards:** Reddot design award 2022 Winner (Office Furniture and Office Chairs) & (Innovative Products), iF design award 2022, Prize Designs for Modern Furniture + Lighting 2022

### Warranty: 5 years

#### Finishes:

#### **Backrest, Seat & Frame:**



## **Dimensions**



# **X50-HX610**OW 540mm OD 555mm SH 610mm

Weight: 5.6kg

945mm

ОН



## X50-HX700

OW 545mm OD 555mm SH 700mm OH 1035mm

Weight: 5.7kg



### X50-HX760

OW 550mm OD 555mm SH 760mm OH 1095mm

Weight: 5.8kg