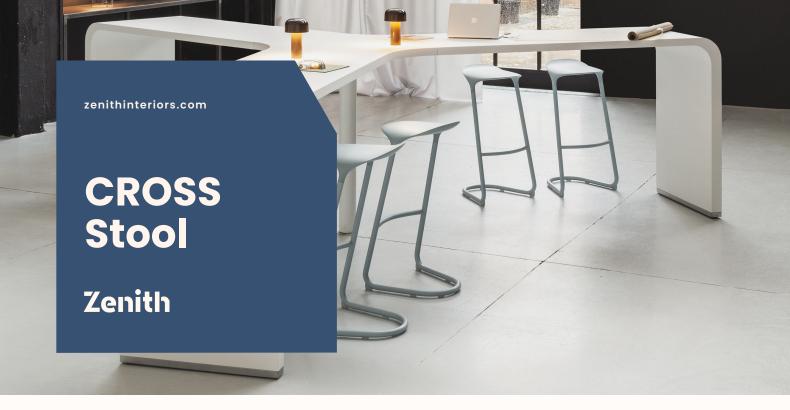

#### **Features:**

With its attractive and fluid profile, the aerodynamic Cross stool appears to almost take off. With an incredible stability yet creating a dynamic sensation, Cross stool is designed with a cantilever tubular metal frame and the seat in polyurethane with a rigid insert. Anti-tipping metal glides at front in same powder finish. All components of the structure of this stool are recyclable.

### **Options:**

• Two heights

**Design:** MARIO FERRARINI for LAPALMA

Warranty: 5 years