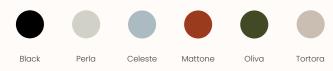

#### **Features:**

With its attractive and fluid profile, the aerodynamic Cross stool appears to almost take off. With an incredible stability yet creating a dynamic sensation, Cross stool is designed with a cantilever tubular metal frame and the seat in polyurethane with a rigid insert. Anti-tipping metal glides at front in same powder finish. All components of the structure of this stool are recyclable.

### **Options:**

• Two heights

**Design:** MARIO FERRARINI for LAPALMA

Warranty: 5 years

### Finishes:

Seat: Polyurethane with rigid insert Frame: Powder coated metal

# Frame & Seat:



# **Dimensions:**



**Stool S451** OW 450mm OD 420mm OH 690mm SH 650mm



 Stor
 S452

 OW
 450mm

 OD
 420mm

 OH
 840mm

 SH
 800mm