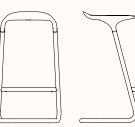

# **Dimensions:**

**Stool S451** OW 450mm OD 420mm OH 690mm SH 650mm

 Stor
 S452

 OW
 450mm

 OD
 420mm

 OH
 840mm

 SH
 800mm