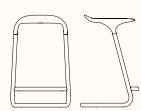

# Frame & Seat:

#### **Features:**

With its attractive and fluid profile, the aerodynamic Cross stool appears to almost take off. With an incredible stability yet creating a dynamic sensation, Cross stool is designed with a cantilever tubular metal frame and the seat in polyurethane with a rigid insert. Anti-tipping metal glides at front in same powder finish. All components of the structure of this stool are recyclable.