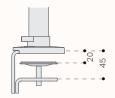

ZED clamping options include a newly designed low profile clamp for 20-25mm thick worktops. Then standard adjustable C-Clamp or Grommet Through Clamp for tops greater then 20mm thick, as well as CTRL mounting option. The integrated cable management hides cables, enhancing workspace organization and aesthetics.

# **Mounts:**

**CTRL Mount** 

Two Piece Clamp

C Clamp

**Low Profile Clamp** 

**Grommet Through Clamp** 