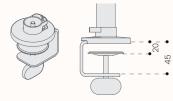

ZED clamping options include a newly designed low profile clamp for 20-25mm thick worktops. Then standard adjustable C-Clamp or Grommet Through Clamp for tops greater then 20mm thick, as well as CTRL mounting option. The integrated cable management hides cables, enhancing workspace organization and aesthetics.

# **Mounts:**

**CTRL Mount** 

Two Piece Clamp

C Clamp

**Low Profile Clamp** 

**Grommet Through Clamp** 