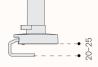

ZED clamping options include a newly designed low profile clamp for 20-25mm thick worktops. Then standard adjustable C-Clamp or Grommet Through Clamp for tops greater then 20mm thick, as well as CTRL mounting option. The integrated cable management hides cables, enhancing workspace organization and aesthetics.

# **Mounts:**

**CTRL Mount** 

Two Piece Clamp

C Clamp

**Low Profile Clamp** 

**Grommet Through Clamp** 