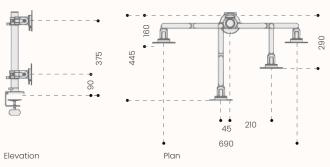

# **Monitor Arms:**

**Zed Single Fixed** 

**Zed Single Dynamic** 

**Zed Double Arm Fixed** 

**Zed Cross Bar Elements** 

Plan

Elevation **Zed Motion Cross Bar** 

**Zed Double Dynamic** 