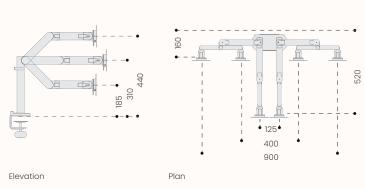

# **Monitor Arms:**

**Zed Single Fixed** 

**Zed Single Dynamic** 

**Zed Double Arm Fixed** 

**Zed Cross Bar Elements** 

Plan

Elevation **Zed Motion Cross Bar** 

**Zed Double Dynamic** 