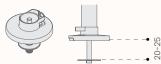

ZED clamping options include a newly designed low profile clamp for 20-25mm thick worktops. Then standard adjustable C-Clamp or Grommet Through Clamp for tops greater then 20mm thick, as well as CTRL mounting option. The integrated cable management hides cables, enhancing workspace organization and aesthetics.

# **Mounts:**

**CTRL Mount** 

Two Piece Clamp

C Clamp

**Low Profile Clamp** 

**Grommet Through Clamp** 