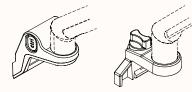

# **Mounts:**

**CTRL Mount** 

Two Piece Clamp

C Clamp

**Low Profile Clamp** 

**Grommet Through Clamp** 