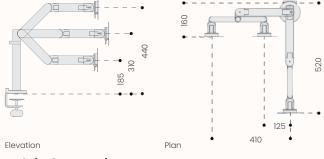

#### **Features:**

ZED Monitor Arm consists of Single Fixed, Double Element Fixed, Cross Bar Elements, Motion Cross Bar, Single Dynamic & Double Dynamic enabling the user to optimize their work environment as they change position, move and share information throughout their day.

# **Monitor Arms:**

**Zed Single Fixed** 

**Zed Single Dynamic** 

**Zed Double Arm Fixed** 

**Zed Cross Bar Elements** 

Plan

Elevation **Zed Motion Cross Bar** 

**Zed Double Dynamic** 