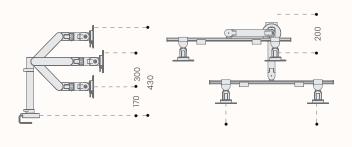

# **Monitor Arms:**

**Zed Single Fixed** 

**Zed Single Dynamic** 

**Zed Double Arm Fixed** 

**Zed Cross Bar Elements** 

Plan

Elevation **Zed Motion Cross Bar** 

**Zed Double Dynamic** 