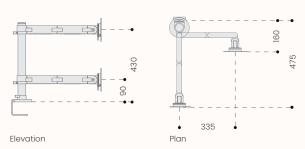

#### **Features:**

ZED Monitor Arm consists of Single Fixed, Double Element Fixed, Cross Bar Elements, Motion Cross Bar, Single Dynamic & Double Dynamic enabling the user to optimize their work environment as they change position, move and share information throughout their day.

# **Monitor Arms:**

**Zed Single Fixed** 

**Zed Single Dynamic** 

**Zed Double Arm Fixed** 

**Zed Cross Bar Elements** 

Plan

Elevation **Zed Motion Cross Bar** 

**Zed Double Dynamic** 