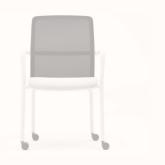

#### **Features:**

Circo multi-purpose chairs are designed to provide a universal solution for meeting and conference uses. They share a common design language with the original Circo conference chair but the proportions have been scaled to make them more applicable in use.

Circo's designer Justus Kolberg worked closely with toolmakers and injection moulders to exploit the latest technical possibilities of a complex single piece frame.

Circo is made in the United Kingdom.

## **Options:**

- Base: 4 leg on castors or cantilever
- · Cantilever base stackable 5 high

Design: JUSTUS KOLBERG FOR THE SENATOR GROUP

Warranty: 5 years

## **Dimensions**



# Circo Multi-puropse CR7

OW 590mm OD 600mm AH 200mm SH 475mm OH 918mm



# Circo Multi-prurpose CR8

OW 590mm
OD 600mm
AH 200mm
SH 475mm
OH 918mm

#### Finishes:

Refer to The Senator Group finishes specification for upholstery options.

#### 3D Mesh Back:













Black

Grey

Snow

Burnt Orange Fresh Apple

Soft Cyan

# Frame & Base:







Black

Graphite Light Grey

1