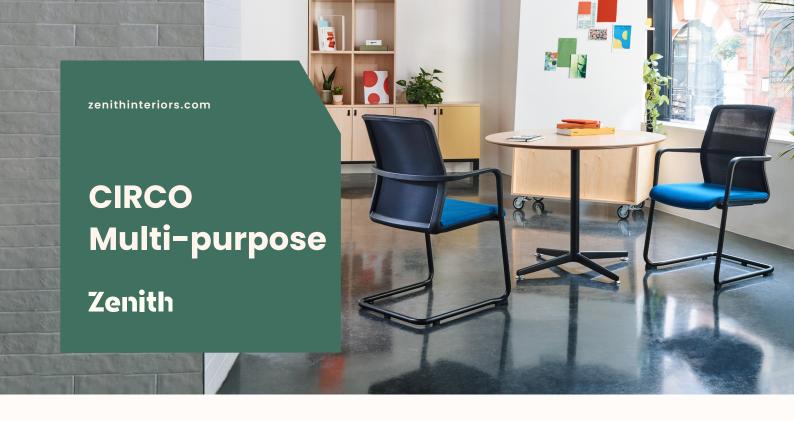

#### **Features:**

Circo multi-purpose chairs are designed to provide a universal solution for meeting and conference uses. They share a common design language with the original Circo conference chair but the proportions have been scaled to make them more applicable in use.

Circo's designer Justus Kolberg worked closely with toolmakers and injection moulders to exploit the latest technical possibilities of a complex single piece frame.

Circo is made in the United Kingdom.

## **Options:**

- Base: 4 leg on castors or cantilever
- · Cantilever base stackable 5 high

Design: JUSTUS KOLBERG FOR THE SENATOR GROUP

Warranty: 5 years