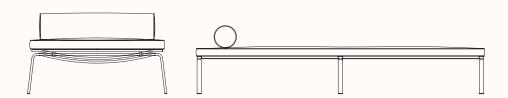

ocus. Minimal detailing and stylish clean expression portray this style of design in the Man Series. The charismatic parallel frame and the visible joining of the materials clearly define the construction.

**Design:** RUNE KRØJGAARD & KNUT BENDIK HUMLEVIK for NORRII

Warranty: 5 years

## Finishes:

Frame: Stainless steel

Upholstered seat pad and loose cushion in fabric categories:

Cat 0 - Grain, Cura, Chili, Step Maelange, Megan, COM

Cat 1 - Mumble, Remix, Fame

Cat 2 - Barnum, Breeze, Fusion, Canvas

Cat 3 - Fiord, Hallingdal, Savanna, Zero, Steelcut Trio

Cat 4 - Moss, Safire, Baru

Leather

Cat 1 - Ultra, Ultra Crib 5, COL

Cat 2 - Nuance, Fluc, Envy, Matara (faux)

Cat 3 - Dunes, Terra, Specturm

Refer to NORR11 Fabric and Leather Specification for full range.

## **Dimensions**



## **Man Day Bed**

OW 850mm OD 2020mm OH 300mm