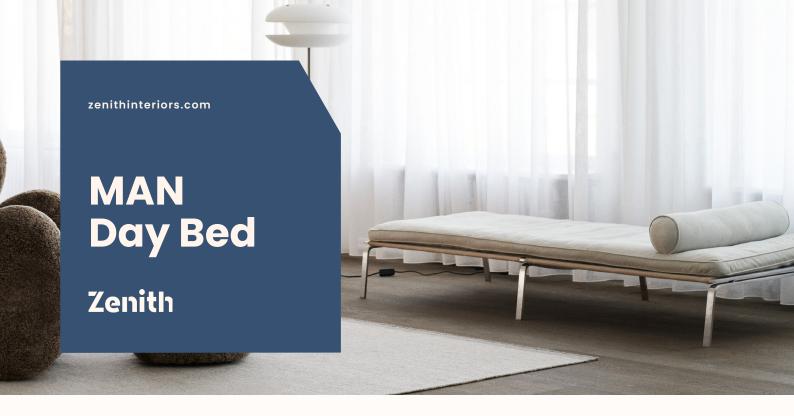

## **Features:**

The Man furniture series references the 1950's - 1960's Danish furniture design, a period that was inspired by Bauhaus where simple and clean shapes were in focus. Minimal detailing and stylish clean expression portray this style of design in the Man Series. The charismatic parallel frame and the visible joining of the materials clearly define the construction.

## **Man Day Bed**

OW 850mm OD 2020mm OH 300mm