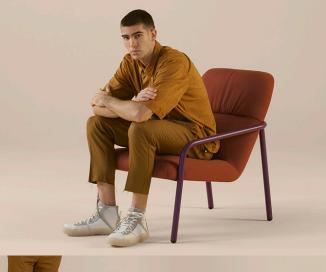

#### Features:

Empowering both at work and at home, Elle is characterised by a high and wide backrest, reinfored in the lumbar area, offering an enveloping seating which accomodates the upper back.

Elle is part of the Museo Collection.

### **Options:**

- Upholstered or metal arms
- 4 leg, sled, 4 star or upholstered base

Design: RAFA GARCIA for SANCAL

Warranty: 5 years