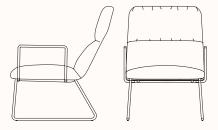

### Lounge Chair 4 Star Swivel Base with Metal Arms 348.55.7

OW 620mm OD 800mm AH 570mm SH 420mm OH 870mm