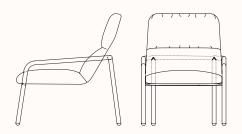

### **Dimensions:**

### Lounge Chair 4 Leg Base with Arms 348.51.7

OW 640mm OD 800mm

- AH 530mm
- SH 420mm

OH 850mm

348.55

OW 590mm

OD 800mm

SH 420mm

OH 870mm

Upholstered Arms

348.55.4

OW 710mm

OD 800mm

AH 580mm

SH 420mm

OH 870mm

### Lounge Chair 4 Star Swivel Base with Metal Arms 348.55.7

OW 620mm OD 800mm AH 570mm SH 420mm OH 870mm

### Lounge Chair Sled Base 348.51.BT OW 590mm OD 780mm SH 420mm

OH 870mm

Lounge Chair Sled Base with Upholstered Arms 348.51.BT4 OW 710mm OD 780mm AH 42mm SH 420mm OH 870mm

Lounge Chair Sled Base with Metal Arms 348.51.BT7 OW 640mm OD 780mm AH 570mm SH 420mm OH 870mm