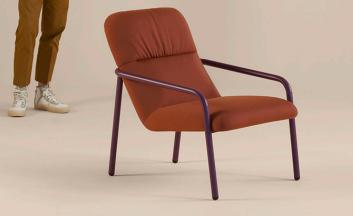

#### Features:

Empowering both at work and at home, Elle is characterised by a high and wide backrest, reinfored in the lumbar area, offering an enveloping seating which accomodates the upper back.

Elle is part of the Museo Collection.

### **Options:**

- Upholstered or metal arms
- 4 leg, sled, 4 star or upholstered base

Design: RAFA GARCIA for SANCAL

Warranty: 5 years