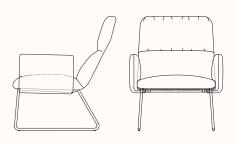

OH 870mm

Upholstered Arms

348.55.4

OW 710mm

OD 800mm

AH 580mm

SH 420mm

OH 870mm