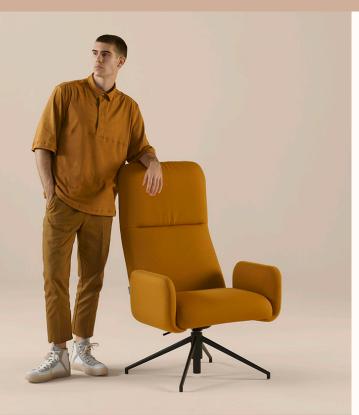

#### Features:

Empowering both at work and at home, Elle is characterised by a high and wide backrest, reinfored in the lumbar area, offering an enveloping seating which accomodates the upper back.

Elle is part of the Museo Collection.

### **Options:**

- Upholstered or metal arms
- 4 leg, sled, 4 star or upholstered base

Design: RAFA GARCIA for SANCAL

Warranty: 5 years

### Lounge Chair 4 Star Swivel Base with Metal Arms 348.55.7

OW 620mm OD 800mm AH 570mm SH 420mm OH 870mm