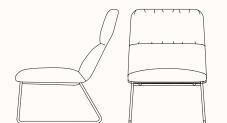

### Lounge Chair 4 Leg Base with Arms 348.51.7

OW 640mm OD 800mm

- AH 530mm
- SH 420mm

OH 850mm

348.55

OW 590mm

OD 800mm

SH 420mm