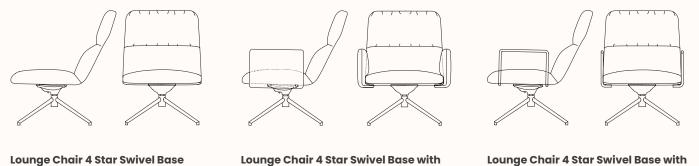

### Lounge Chair 4 Star Swivel Base with Metal Arms 348.55.7

OW 620mm OD 800mm AH 570mm SH 420mm OH 870mm