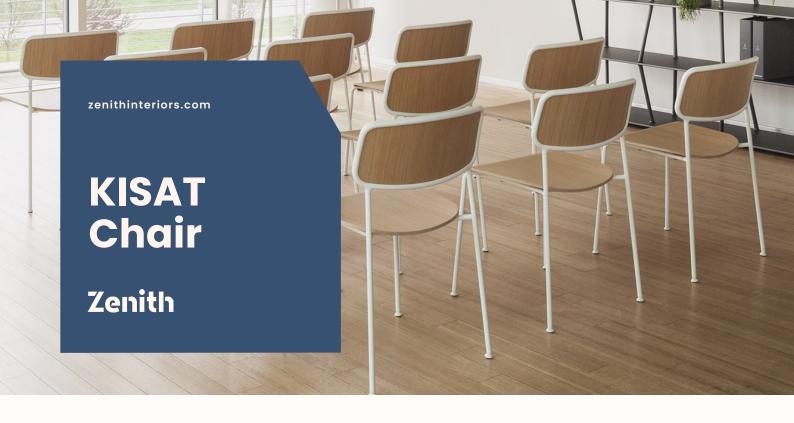

#### **Features:**

Kisat has a familiar aesthetic and a natural versatility that can meet the most diverse needs, whether commercial or residential. The frame surrounds the back and then descends in a continuous line to become the 4-legged base. Kisat creates a subtle visual effect with understated elegance. Kisat stacks 8 high and 12 high on a trolley.

Trolley on pivoting castors & protection in felt

Design: HEE WELLING for LAPALMA

Warranty: 5 years

**Certification: FSC** 