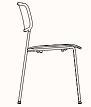

#### **Features:**

Kisat has a familiar aesthetic and a natural versatility that can meet the most diverse needs, whether commercial or residential. The frame surrounds the back and then descends in a continuous line to become the 4-legged base. Kisat creates a subtle visual effect with understated elegance. Kisat stacks 8 high and 12 high on a trolley.

Trolley on pivoting castors & protection in felt

Design: HEE WELLING for LAPALMA

Warranty: 5 years

**Certification: FSC** 

### Finishes:

Seat & backrest: Plywood or upholstered in fabric categories A, B, C, D Refer to the Lapalma finishes specification Frame & trolley: Powder coated

## Seat & Backrest:





Blanched

Black Open

#### Frame:





White

Black

# **Trolley:**



Black

# **Dimensions:**





#### Chair S410

OW 490mm OD 530mm OH 790mm 460mm





# **Trolley C11**

OW 620mm OD 700mm OH 350mm