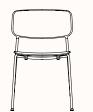

#### **Features:**

Kisat has a familiar aesthetic and a natural versatility that can meet the most diverse needs, whether commercial or residential. The frame surrounds the back and then descends in a continuous line to become the 4-legged base. Kisat creates a subtle visual effect with understated elegance. Kisat stacks 8 high and 12 high on a trolley.

Trolley on pivoting castors & protection in felt

Design: HEE WELLING for LAPALMA

Warranty: 5 years

**Certification: FSC** 

### Finishes:

Seat & backrest: Plywood or upholstered in fabric categories A, B, C, D Refer to the Lapalma finishes specification Frame & trolley: Powder coated

## Seat & Backrest:





Blanched

Black Open

#### Frame:





White

Black

# **Trolley:**



Black

# **Dimensions:**





#### Chair S410

OW 490mm OD 530mm OH 790mm 460mm





# **Trolley C11**

OW 620mm OD 700mm OH 350mm