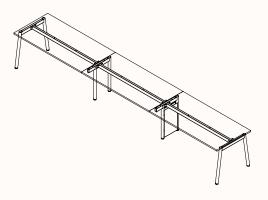

## **Dimensions**

**180 Degree**OW 1200-2400mm
OD 600-900mm
OH 720mm

180 Degree Run of 2

180 Degree Run of 3

180 Degree Run of 4