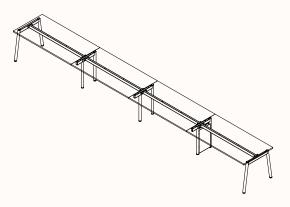

## **Dimensions**

**180 Degree**OW 1200-2400mm
OD 600-900mm
OH 720mm

180 Degree Run of 2

180 Degree Run of 3

180 Degree Run of 4