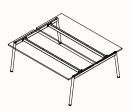

## **Dimensions**

**Pod of 2**OW 1200-2700mm
OD 1400-1800mm
OH 720mm

Pod of 4

Pod of 6

Pod of 8