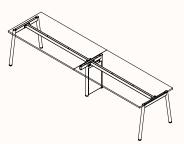

## **Dimensions**

**180 Degree**OW 1200-2400mm
OD 600-900mm
OH 720mm

180 Degree Run of 2

180 Degree Run of 3

180 Degree Run of 4