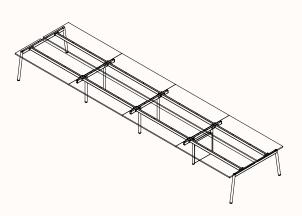

## **Dimensions**

**180 Degree**OW 1200-2400mm
OD 600-900mm
OH 720mm

180 Degree Run of 2

180 Degree Run of 3

180 Degree Run of 4