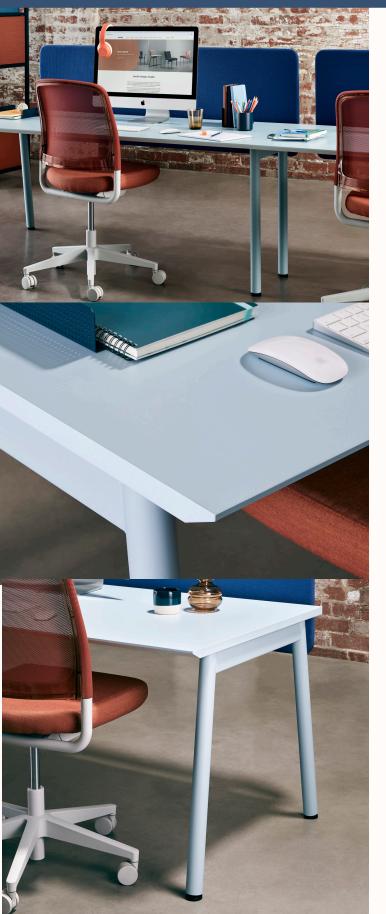

# **TEDDY** Workstation

#### **Features:**

The dandyish and vibrant Teddy Boy subculture serves as the inspiration for Zenith's new Teddy Workstations. Distinguished by a round leg and flat pronounced foot pad, Teddy Workstation offers a range of configurations from single, to linear runs and pods. The workstations are compatible with existing Zenith accessories, cable management options and privacy screens.

## **Options:**

- 180 Degree
- Run of 2, 3 & 4
- Pod of 2, 4, 6 & 8
- Screens: Compatibility depends on workstation configuration type. Refer to Zenith Screen Matrix
- Cable management: Compatibility depends on workstation configuration type. Refer to Zenith Cable Management Document
- Worktop mounted CTRL Rail