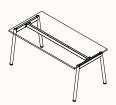

## **Dimensions**

**180 Degree**OW 1200-2400mm
OD 600-900mm
OH 720mm

180 Degree Run of 2

180 Degree Run of 3

180 Degree Run of 4

## **Dimensions**

**Pod of 2**OW 1200-2700mm
OD 1400-1800mm
OH 720mm

Pod of 4

Pod of 6

Pod of 8