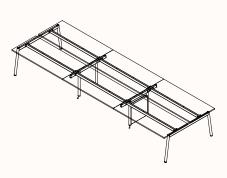

## **Dimensions**

**180 Degree**OW 1200-2400mm
OD 600-900mm
OH 720mm

180 Degree Run of 2

180 Degree Run of 3

180 Degree Run of 4