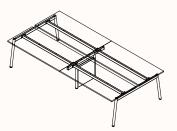

## **Dimensions**

**180 Degree**OW 1200-2400mm
OD 600-900mm
OH 720mm

180 Degree Run of 2

180 Degree Run of 3

180 Degree Run of 4