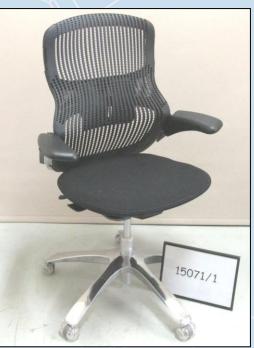

This certification is valid for three years but may be suspended, revoked or renewed.

| <u>Components</u>           | Identification    |
|-----------------------------|-------------------|
| Arms: Height Adjustable     | Be Arm            |
| Mechanism                   | Be Mechanism      |
| Pedestal Base               | Be Aluminium Base |
|                             | Be Nylon Base     |
| Minimum Class of Gas Spring | Class 3           |
| Gas Spring                  | Be Gas Spring     |
| Castors: Friction           | Be Castor         |
| Castors: Free Wheeling      | Be Castor         |
| Foam: Seat                  | Be Foam           |
| Mesh: Back                  | Be Mesh           |
|                             |                   |