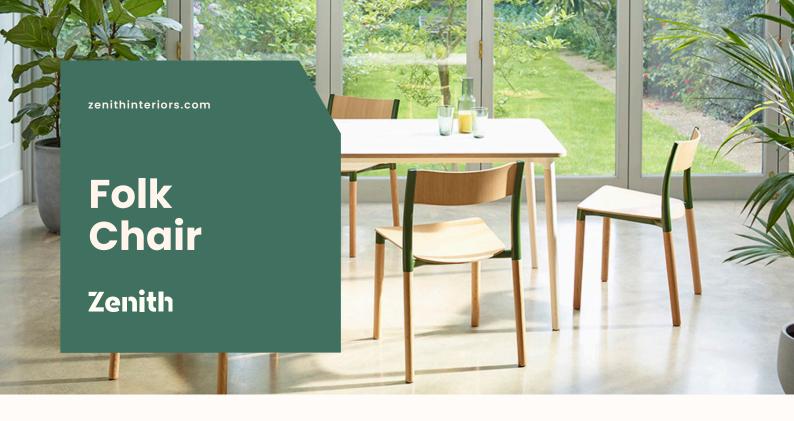

#### **Features:**

Folk is both timeless in its seemingly familiar design, and timely in its modest and ingenious flexibility. A range of wood, plastic and Aluminium finishes, different colours and upholstery options allow you to change Folk's flavour so that it can appear like a range of different chairs that somehow sit together harmoniously in one space. Stackable up to 4 high.

Folk is made in the United Kingdom.

### **Options:**

- FLK101 Side chair, wood seat & back
- FLK103 Side chair, plastic seat & back

Design: PEARSON LLOYD FOR THE SENATOR GROUP

Warranty: 5 years