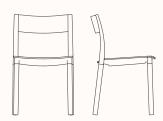

### **Dimensions**

#### **Folk Side Chair**

OW 475mm OD 505mm SH 440mm OH 790mm