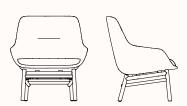

ing experience. With clean lines and gentle contours, the lounge chair embodies refinement and modern luxury, whilst providing a superior level of softness and comfort. The inviting lounge chair brings a sense of warmth and richness to the workplace.

### **Options:**

- Headrest
- Fitted or relaxed upholstery
- · One or two tone upholstery

**Design:** SCHAMBURG + ALVISSE

Warranty: 5 years

Certifications: GECA, Greenguard, Greenguard Gold

#### Finishes:

Shell: Fitted or relaxed upholstery in Zenith house fabrics or leathers, COM & COL

(Two-tone fabric upholstery - piping to match external tone) Refer to Zenith house fabric/leather specification for options Architectural base: American oak Stock colours & models may vary

# **Architectural base:**



American oak

### **Dimensions**



# Lounge Chair with Architectural Base

OW 770mm
OD 740mm
SH 420mm
OH 840mm



# Lounge Chair with Architectural Base and Headrest

OW 770mm
OD 740mm
SH 420mm
OH 1090mm