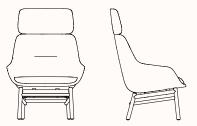

# Lounge Chair with Architectural Base and Headrest

OW 770mm
OD 740mm
SH 420mm
OH 1090mm