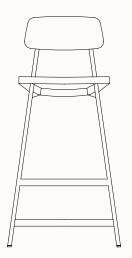

# **Dimensions:**

# **Sprint Bar Stool**

| OW | 500mm  |
|----|--------|
| OD | 500mm  |
| SH | 750mm  |
| ОН | 1080mm |