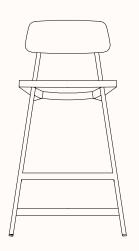

# **Dimensions:**

### **Sprint Counter Stool**

| OW | 480mm |
|----|-------|
| OD | 485mm |
| SH | 690mm |
| ОН | 960mm |
|    |       |