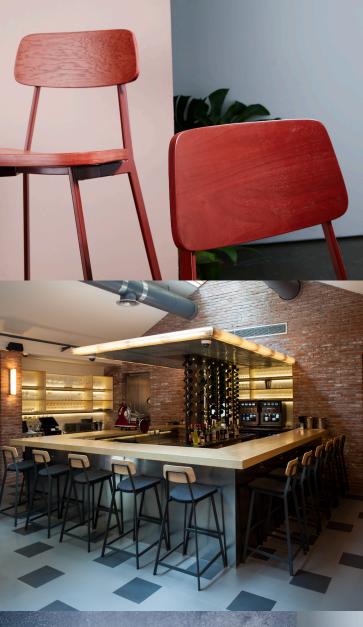

# SPRINT Stool

#### **Features:**

Sprint is strong, comfortable and has personality. It's friendly, quick, and light on its feet like the Vespa scooter classic 'Sprint Veloce' it was named after.

Design: SEAN DIX

Warranty: 2 years

# Finishes:

Seat: Timber veneer plywood Frame: Powder coated Upholstery: COM available on request