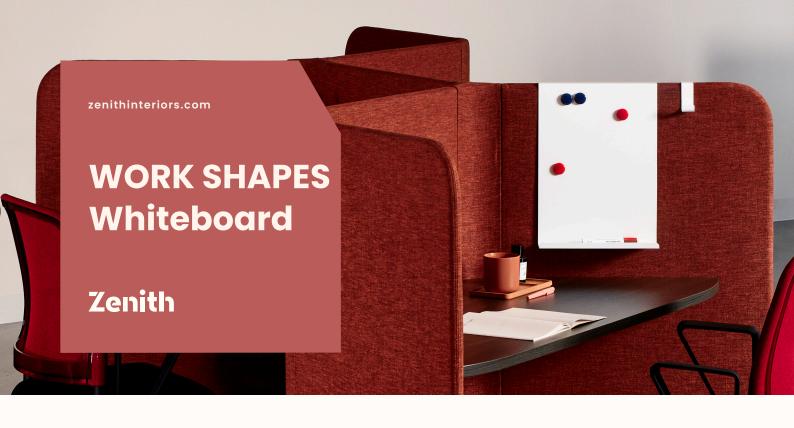

## **Features:**

The Work Shapes Whiteboard is a pivotal component in the versatile Work Shapes collection. Crafted to foster collaborative environments, it empowers teams with a dynamic tool for brainstorming, planning and note taking. Pair it with whiteboard hooks, to ensure easy access to pens and essentials.

# **Options:**

· Whiteboard in three sizes

Design: ZENITH DESIGN STUDIO

Warranty: 10 years