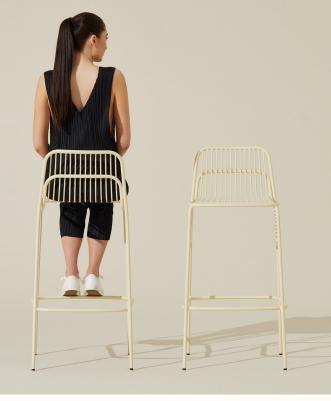

#### **Features:**

Crop is a family of outdoor chairs and stools named after the enigmatic rolling fields of crops in the British countryside, which are represented in the flowing parallel wires of the seating forms.

The durable seating is suitable for alfresco dining and socialising in a variety of hospitality, commercial and residential settings.

Crop is 99% recyclable, contains up to 50% of recycled material.

Crop is made in the United Kingdom.

### **Crop High Back Stool CRP05**

OW 475mm OD 505mm SH 780mm OH 1015mm