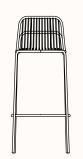

#### **Features:**

Crop is a family of outdoor chairs and stools named after the enigmatic rolling fields of crops in the British countryside, which are represented in the flowing parallel wires of the seating forms.

The durable seating is suitable for alfresco dining and socialising in a variety of hospitality, commercial and residential settings.

Crop is 99% recyclable, contains up to 50% of recycled material.

Crop is made in the United Kingdom.

Design: BENJAMIN HUBERT FOR THE SENATOR GROUP

Warranty: 5 years

# **Dimensions**





### **Crop High Back Stool CRP05**

OW 475mm OD 505mm SH 780mm OH 1015mm

## Finishes:

- Steel wire frame with plastic guides.
- Optional upholstered seat pad in complimentary fabric.

### **Wire Frame Powder Coat:**



Black



Teal



Blush



Ivorv





Seat Pad Upholstery:











Kvadrat Patio 170

Kvadrat Patio 230

Kvadrat Patio 340

Kvadrat Patio 740

Kvadrat Patio 840





Aqua Aura

Turqouise



Aqua Aura

Copper



Aqua Aura Forest



Aqua Aura Mink



Aqua Aura

Ebony

Aqua Aura

1