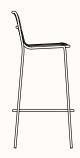

#### **Features:**

Crop is a family of outdoor chairs and stools named after the enigmatic rolling fields of crops in the British countryside, which are represented in the flowing parallel wires of the seating forms.

The durable seating is suitable for alfresco dining and socialising in a variety of hospitality, commercial and residential settings.

Crop is 99% recyclable, contains up to 50% of recycled material.

Crop is made in the United Kingdom.

Design: BENJAMIN HUBERT FOR THE SENATOR GROUP

Warranty: 5 years

# **Dimensions**





### **Crop High Back Stool CRP05**

OW 475mm OD 505mm SH 780mm OH 1015mm

## Finishes:

- Steel wire frame with plastic guides.
- Optional upholstered seat pad in complimentary fabric.

### **Wire Frame Powder Coat:**



Black



Teal



Blush



Ivorv





Seat Pad Upholstery:











Kvadrat Patio 170

Kvadrat Patio 230

Kvadrat Patio 340

Kvadrat Patio 740

Kvadrat Patio 840





Aqua Aura

Turqouise



Aqua Aura

Copper



Aqua Aura Forest



Aqua Aura Mink



Aqua Aura

Ebony

Aqua Aura

1