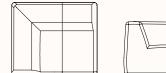

#### Round Corner Lounge ASR1200/ASR1200B/ASR12000D

- OW 1642mm
- OD 950mm SH 430mm
- OH 780mm