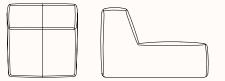

### Single LHS Lounge ASL1100LB/ASL1100LOD

- OW 1100mm
- OD 950mm SH 430mm
- OH 780mm

## Single RHS Lounge ASL1100RB/ ASL1100ROD

OW 1100mm OD 950mm SH 430mm OH 780mm

Double RHS Lounge ASL1800RB/ASL1800ROD OW 1800mm

- OD 950mm
- SH 430mm
- OH 780mm