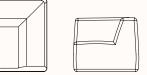

#### Round Corner Lounge ASR1200/ASR1200B/ASR12000D

- OW 1642mm
- OD 950mm SH 430mm
- OH 780mm