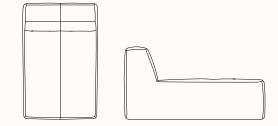

### Single LHS Lounge ASL1100LB/ASL1100LOD

- OW 1100mm
- OD 950mm SH 430mm
- OH 780mm

## Single RHS Lounge ASL1100RB/ ASL1100ROD

OW 1100mm OD 950mm SH 430mm OH 780mm

Double RHS Lounge ASL1800RB/ASL1800ROD OW 1800mm

- OD 950mm
- SH 430mm
- OH 780mm