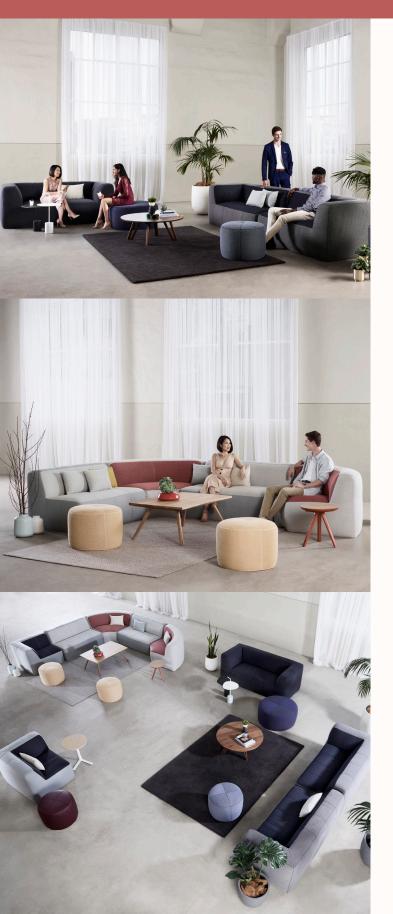

#### Features:

Rich, luxurious and inviting, just like the lovable confectionery that inspired its name. The All Sorts range of lounges and ottomans from Swiss Design combines these traits by layering contrasting densities of foam to give a soft and supportive seat that has a sensitivity to commercial ergonomics.

All Sort Lounge is 100% made in Australia.

Photography upholstery Instyle Origin colours Rise, Impulse, Spirit, Pulse, Evolve, Heritage, Place. Instyle Zone colours Entertainment, Meditation, Vogue, Play. Instyle Cube colours Detail, Ethos. Instyle Feel colour Awsome.