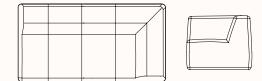

# Double LHS Lounge ASL1800LB/ASL1800LOD

OW 1800mm OD 950mm SH 430mm OH 780mm

Double Lounge ASLI500B/ASLI500OD OW 1500mm OD 950mm SH 430mm OH 780mm

Chaise Lounge ASC 800B/ASC 8000D OW 800mm OD 1600mm SH 430mm OH 780mm