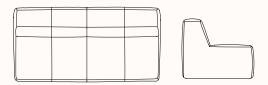

# Double LHS Lounge ASL1800LB/ASL1800LOD

OW 1800mm OD 950mm SH 430mm OH 780mm

Double Lounge ASLI500B/ASLI500OD OW 1500mm OD 950mm SH 430mm OH 780mm

Chaise Lounge ASC 800B/ASC 8000D OW 800mm OD 1600mm SH 430mm OH 780mm