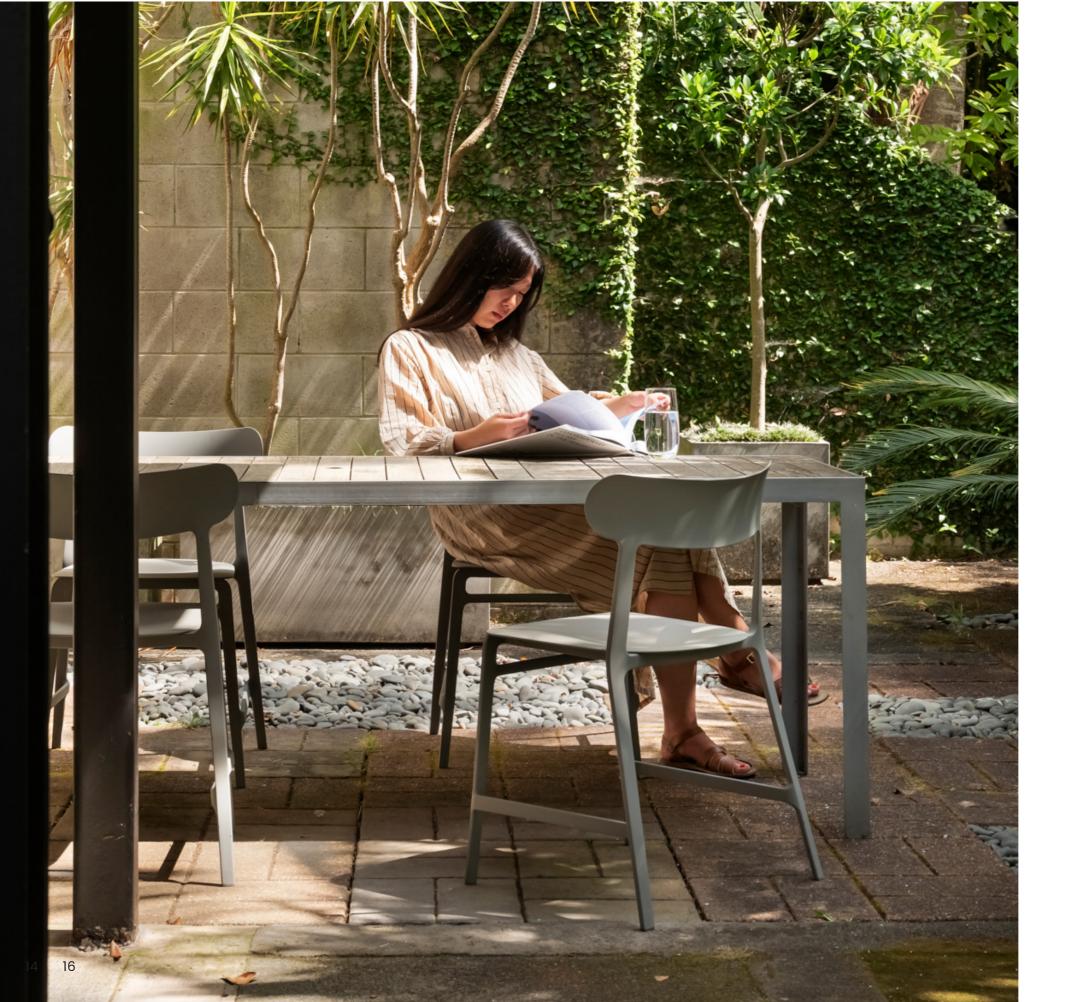

## Light & Nimble

At 2.6kg, Lightly's intelligent ultralight design makes it the ideal chair for all occasions. Lightly offers durability and strength using only the bare minimum of materials.

Lightly's scale fits modern living and has character to enrich any space.

It's minimal frame helps small spaces feel spacious, yet its generous stance and back shape brings a unique personality to any space.

Lightly's fine frame makes for a superefficient stack of 10 chairs. It's small footprint means Lightly is there when you need it and can disappear when you don't.