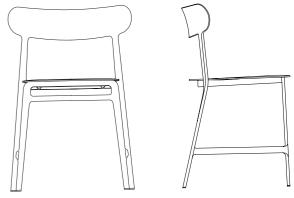

### LIGHTLY Chair

OW 500mm

OD 465mm SD 420mm OH 750mm SH 440mm

(10 stackable) OH 1070mm