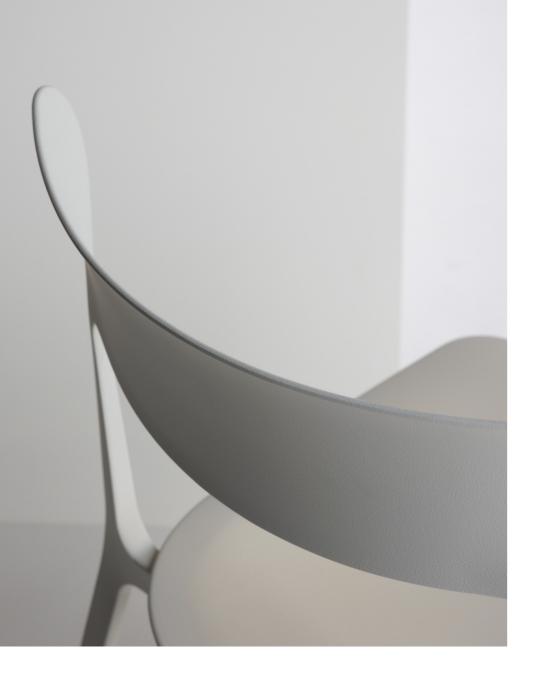

### Fits how you sit

Whatever your posture, Lightly provides the comfort.

Lightly's curved back wraps, supports and subtly flexes. This gentle movement enhances wellbeing while supporting your lumbar. The seat is contoured to fit your body, with softly sloped edges reduce pressure build up.