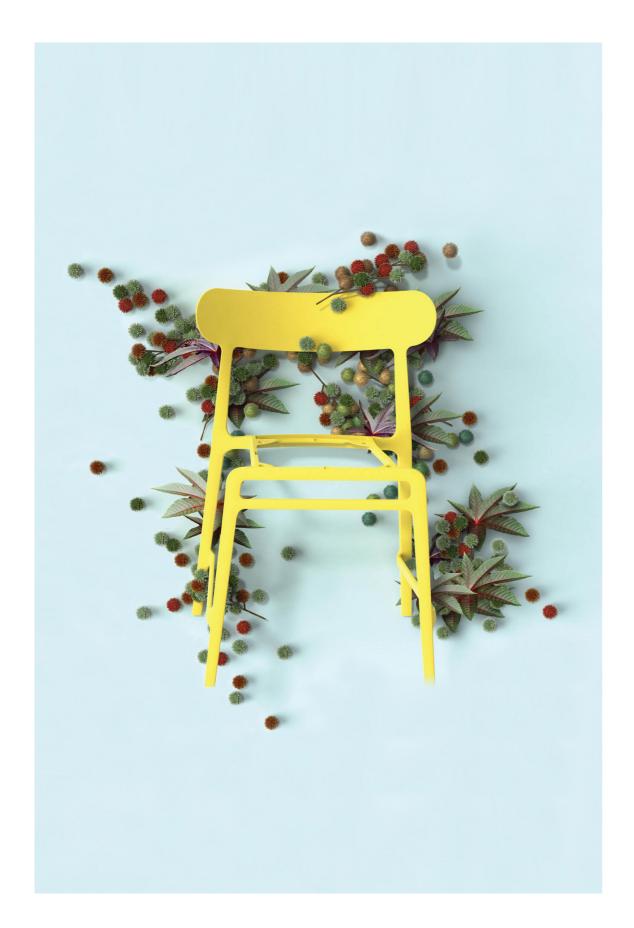

Lightly comes in five colours, ranging from Ironstone, Stone, Mist, Glacier & Sunshine.