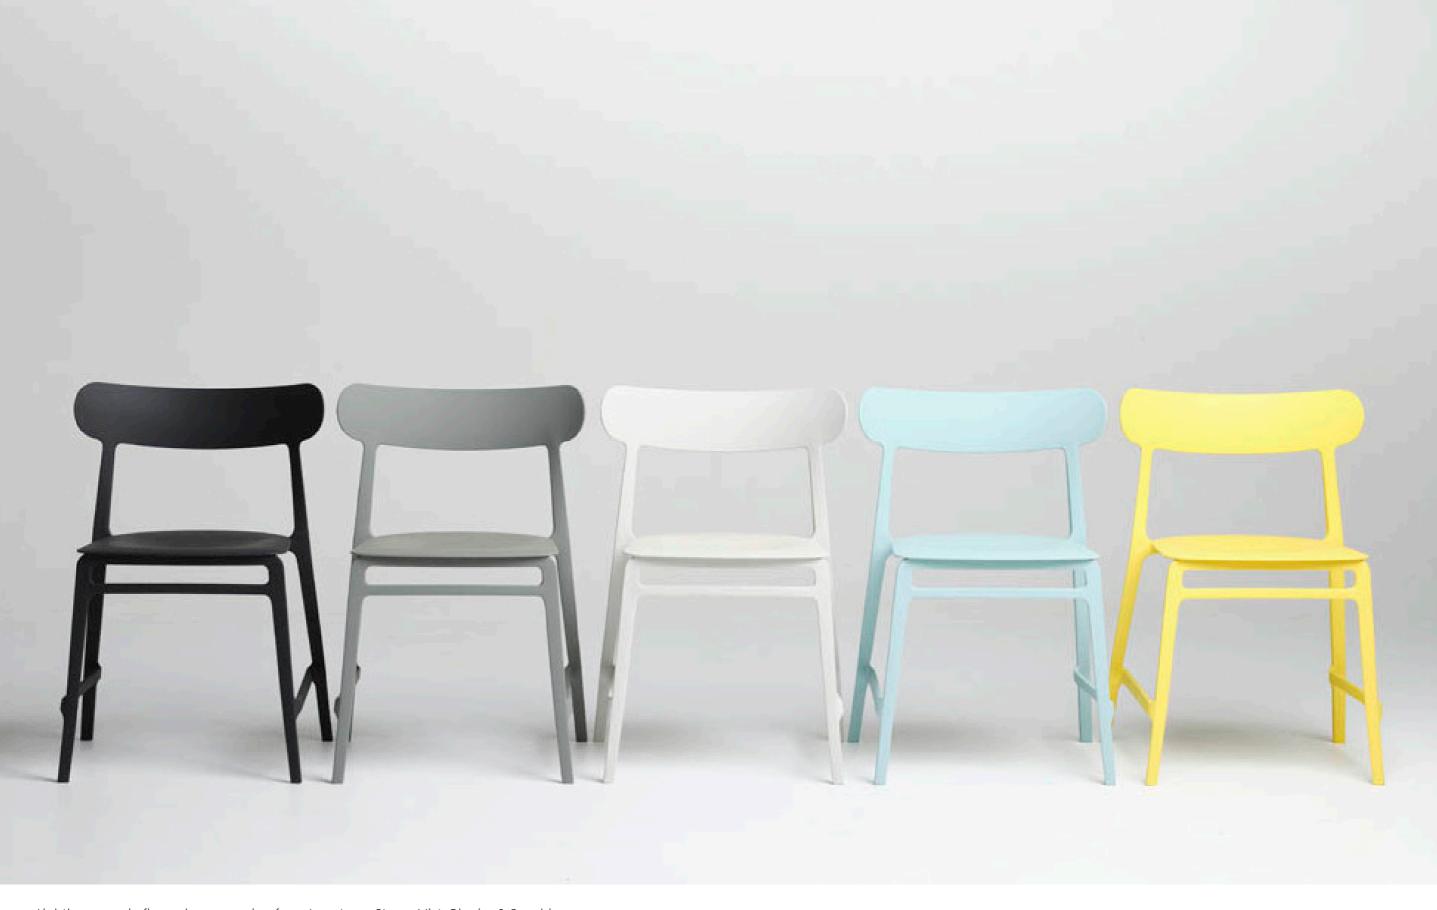

Lightly comes in five colours, ranging from Ironstone, Stone, Mist, Glacier & Sunshine.