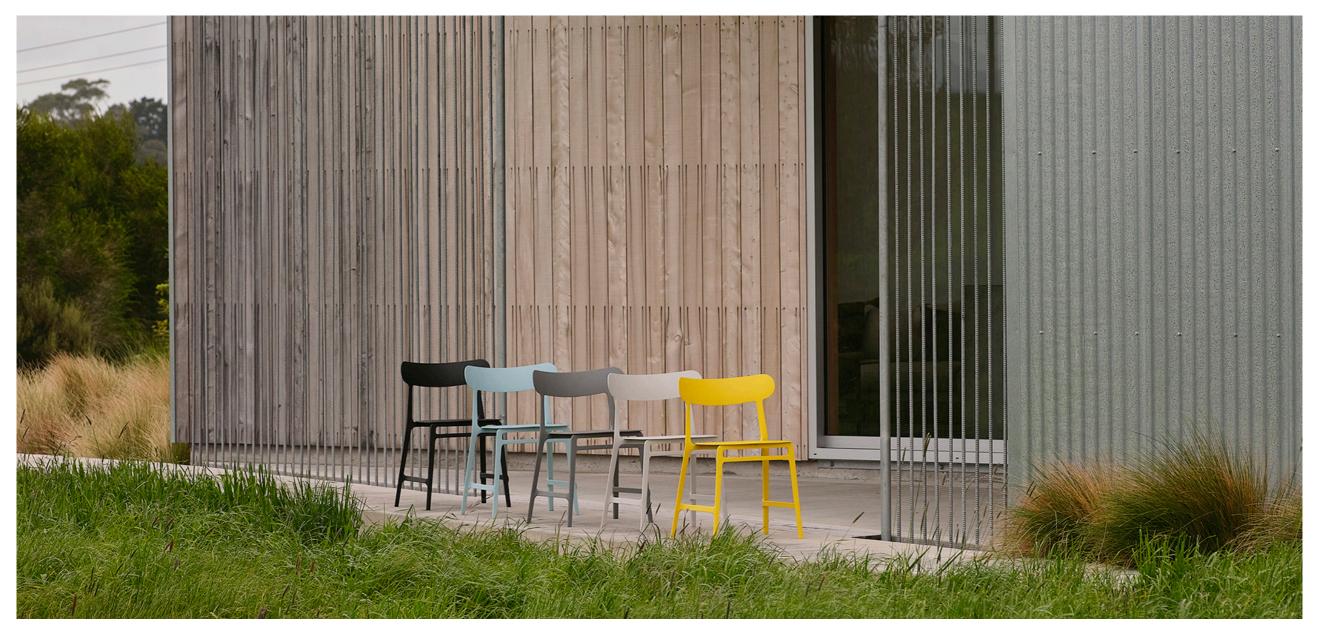

Lightly comes in five colours, ranging from Ironstone, Stone, Mist, Glacier & Sunshine.

## Light & Nimble

At 2.6kg, Lightly's intelligent ultralight design makes it the ideal chair for all occasions. Lightly offers durability and strength using only the bare minimum of materials.

Lightly's scale fits modern living and has character to enrich any space.

It's minimal frame helps small spaces feel spacious, yet its generous stance and back shape brings a unique personality to any space.

Lightly's fine frame makes for a superefficient stack of 10 chairs. It's small footprint means Lightly is there when you need it and can disappear when you don't.