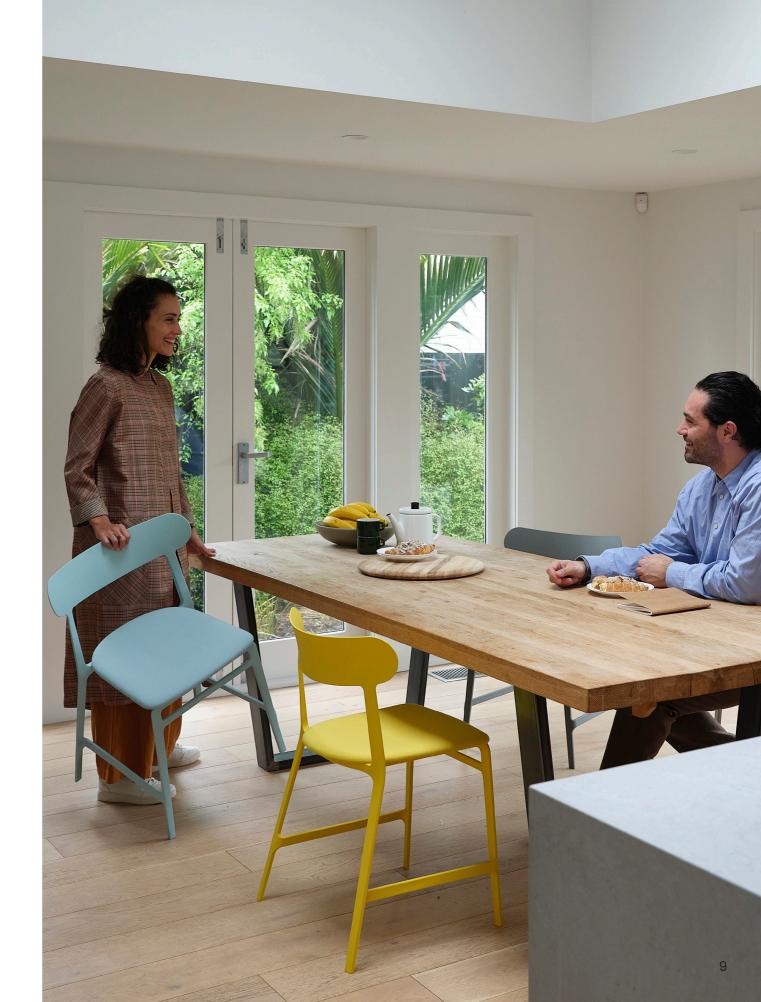

### Lightly

Minimal in scale and environmental impact, but maximal in character and quality.

A super lightweight stacking chair that can seamlessly move from one occasion to the next. It uses the minimal amount of material in the maximum way to deliver an incredibly strong and durable chair with the lightest touch on the environment.

## Light & Nimble

At 2.6kg, Lightly's intelligent ultralight design makes it the ideal chair for all occasions. Lightly offers durability and strength using only the bare minimum of materials.

Lightly's scale fits modern living and has character to enrich any space.

It's minimal frame helps small spaces feel spacious, yet its generous stance and back shape brings a unique personality to any space.

Lightly's fine frame makes for a superefficient stack of 10 chairs. It's small footprint means Lightly is there when you need it and can disappear when you don't.