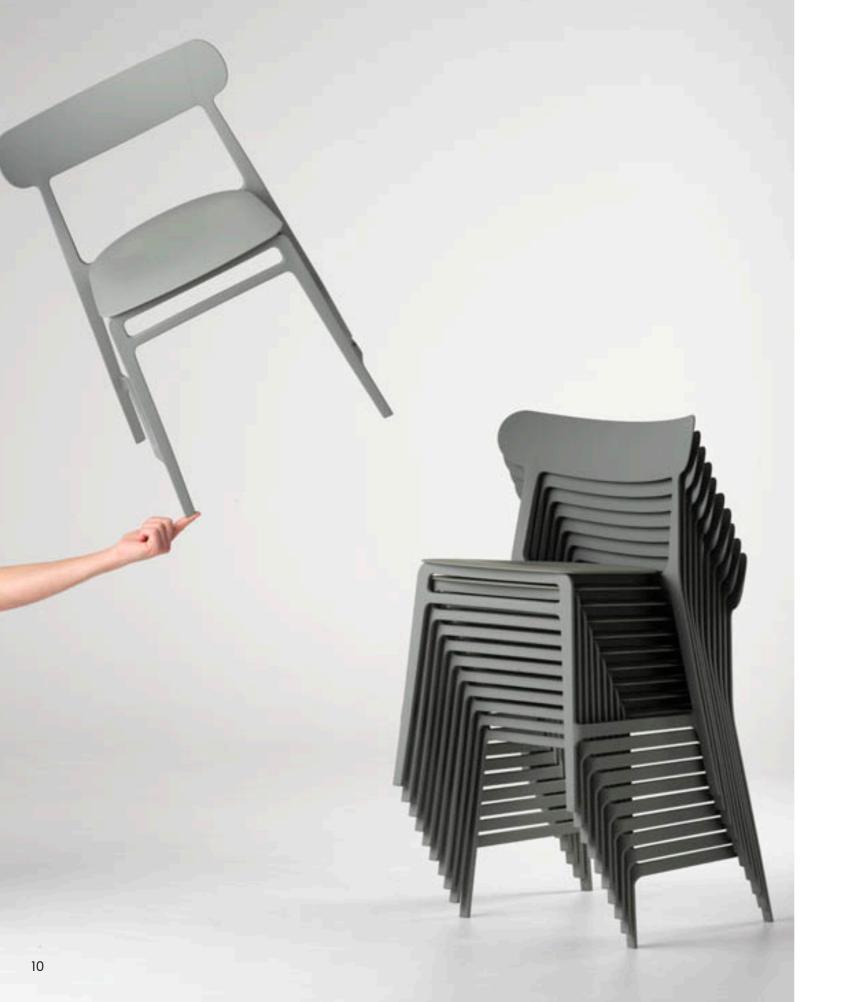

At a diminutive 2.6kg, Lightly makes minimal use of material to maximise strength and durability.

An award winning, high-performance stackable chair with only the lightest touch on the environment. Post-consumer recycled waste is used in Lightly's resilient and UV stable seat.

## Light & Nimble

At 2.6kg, Lightly's intelligent ultralight design makes it the ideal chair for all occasions. Lightly offers durability and strength using only the bare minimum of materials.

Lightly's scale fits modern living and has character to enrich any space.

It's minimal frame helps small spaces feel spacious, yet its generous stance and back shape brings a unique personality to any space.

Lightly's fine frame makes for a superefficient stack of 10 chairs. It's small footprint means Lightly is there when you need it and can disappear when you don't.