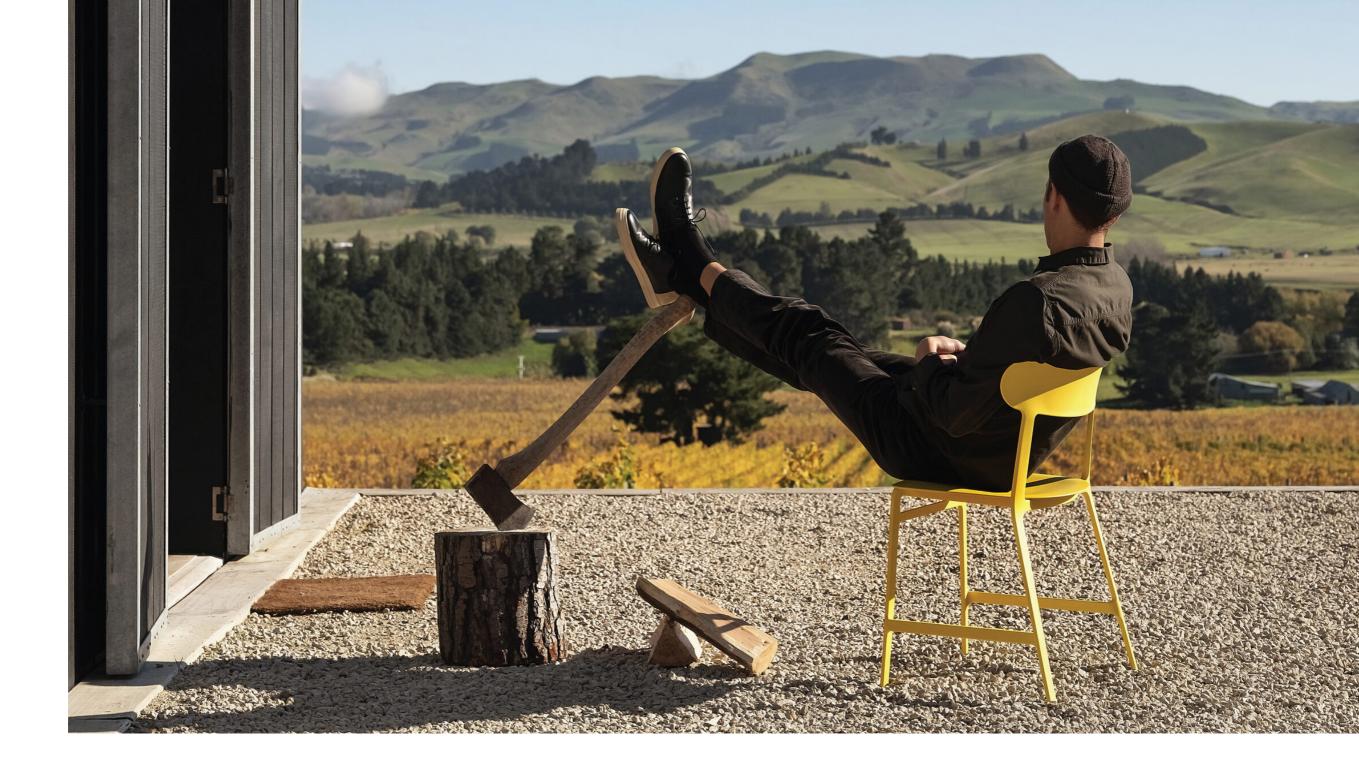

### Fits how you sit

Whatever your posture, Lightly provides the comfort.

Lightly's curved back wraps, supports and subtly flexes. This gentle movement enhances wellbeing while supporting your lumbar. The seat is contoured to fit your body, with softly sloped edges reduce pressure build up.

## Light & Nimble

At 2.6kg, Lightly's intelligent ultralight design makes it the ideal chair for all occasions. Lightly offers durability and strength using only the bare minimum of materials.

Lightly's scale fits modern living and has character to enrich any space.