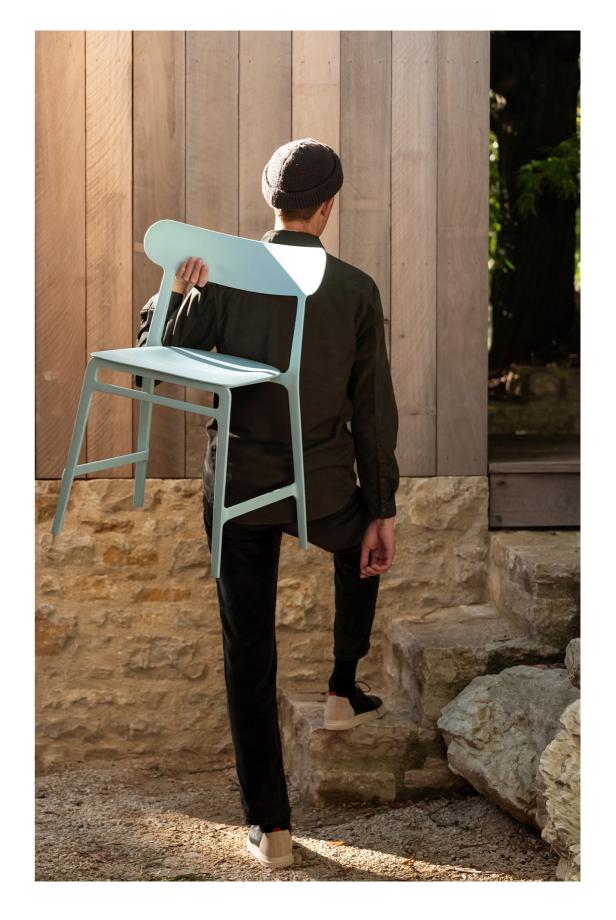

At a diminutive 2.6kg, Lightly makes minimal use of material to maximise strength and durability.

An award winning, high-performance stackable chair with only the lightest touch on the environment. Post-consumer recycled waste is used in Lightly's resilient and UV stable seat.

## Light & Nimble

At 2.6kg, Lightly's intelligent ultralight design makes it the ideal chair for all occasions. Lightly offers durability and strength using only the bare minimum of materials.

Lightly's scale fits modern living and has character to enrich any space.

It's minimal frame helps small spaces feel spacious, yet its generous stance and back shape brings a unique personality to any space.

Lightly's fine frame makes for a superefficient stack of 10 chairs. It's small footprint means Lightly is there when you need it and can disappear when you don't.