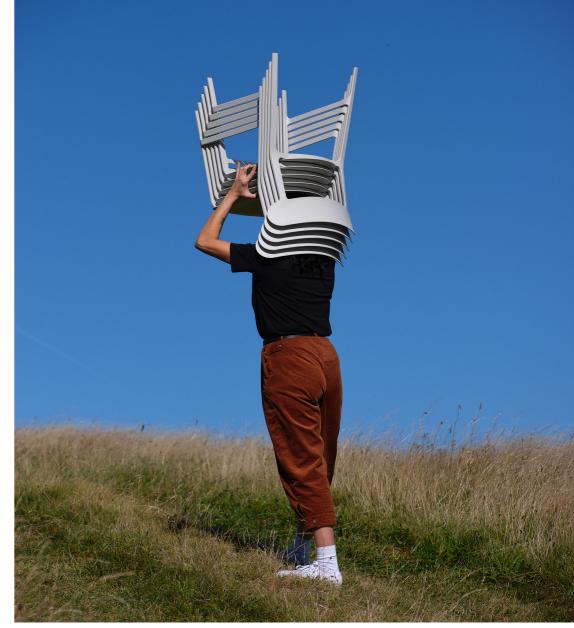

At a diminutive 2.6kg, Lightly makes minimal use of material to maximise strength and durability.

An award winning, high-performance stackable chair with only the lightest touch on the environment. Post-consumer recycled waste is used in Lightly's resilient and UV stable seat.

## Light & Nimble

At 2.6kg, Lightly's intelligent ultralight design makes it the ideal chair for all occasions. Lightly offers durability and strength using only the bare minimum of materials.

Lightly's scale fits modern living and has character to enrich any space.

It's minimal frame helps small spaces feel spacious, yet its generous stance and back shape brings a unique personality to any space.

Lightly's fine frame makes for a superefficient stack of 10 chairs. It's small footprint means Lightly is there when you need it and can disappear when you don't.