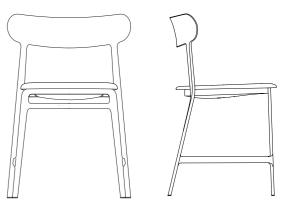

### LIGHTLY Chair with Uphol seat pad

OW 500mm

OD 465mm SD 420mm OH 750mm SH 450mm

(10 stackable) OH 1070mm