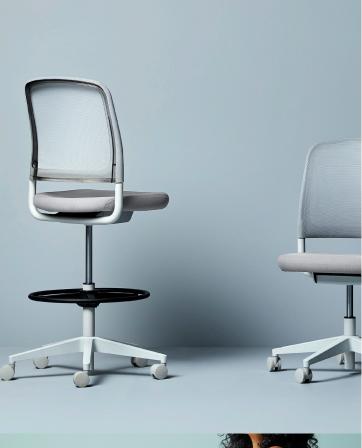

# **DENN Drafting Chair**

#### **Features:**

Denn's intelligent and intuitive motion allows you to effortlessly move from one posture to the next without thought or restriction. Responding to your conscious and subconscious movements, Denn supports your body allowing you to achieve a state of uninterrupted flow.

## Denn Drafting Chair without Arms

OW 26.89 inch

OD 14.72-16.93 inch SW 19.80 inch
OH 42.64-50.35 inch SD 13.66-16.93 inch
SH 22.00-29.72 inch

Footring Height 9.45inch - 15.75 inch