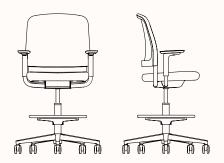

## Denn Drafting Chair with 4D Arms

OW 26.89inch

OD 14.72-16.93inch SW 19.80inch
OH 42.64-50.35inch SD 13.66-16.93inch
SH 22.00-29.72inch
Width between Arms 19.53inch

Height Above Seat (Arms) 7.87-11.81mm