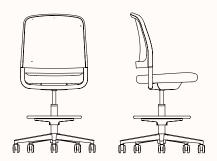

## Denn Drafting Chair without Arms

OW 26.89 inch

OD 14.72-16.93 inch SW 19.80 inch
OH 42.64-50.35 inch SD 13.66-16.93 inch
SH 22.00-29.72 inch

Footring Height 9.45inch - 15.75 inch