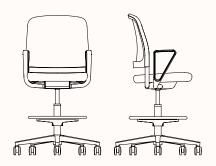

# Denn Drafting Chair with Loop Arms

OW 26.89inch

OD 14.72-16.93inch SW 19.80inch
OH 42.64-50.35inch SD 13.66-16.93inch

SH 22.00-29.72inch

Width between Arms 19.53inch Height Above Seat (Arms) 7.87inch

Footring Height 9.45inch - 15.75inch