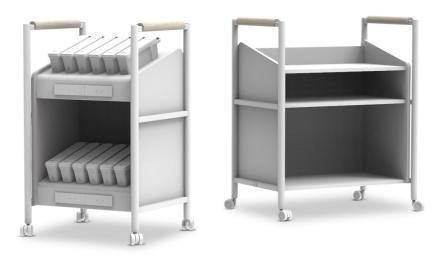

#### **Features:**

Zenith's Charlie Charge Trolley is a mobile charging hub designed to power battery-enabled furniture, charging up to 12 batteries while reducing cable clutter. Its counterpart, the Charlie General Purpose Trolley, offers versatile mobile storage with adjustable shelving in three sizes, making it ideal for flexible, fast-paced, and ever-changing workspaces.

# **Charge Trolley**

OW: 595mm
OD: 500mm
OH: 965mm

# **General Purpose Trolley**

OW: 600/800/910mm OD: 500mm

OH: 965mm

592W = 2 charging units 792W = 3 charging units 892W = 4 charging units