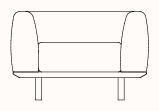

#### **Features:**

Platforma is a modular soft seating collection that introduces the welcoming aesthetic and comfort of residential furniture to a commercial setting. Drawing its name from the solid oak base on which it sits, Platforma showcases clean architectural lines juxtaposed with relaxed upholstery.

# **Options:**

- Relaxed upholstery
- Cushions

**Design:** ZENITH DESIGN STUDIO

Warranty: 5 years

### Finishes:

Upholstered in Zenith single tone house fabric or leathers or approved COM and COL.

Solid Timber Base: American Oak or Stained black

### **Solid Timber:**





American

Stained

#### **Dimensions**



## Armchair

OW 1050mm

OD 800mm

SH 450mm OH 700mm

1