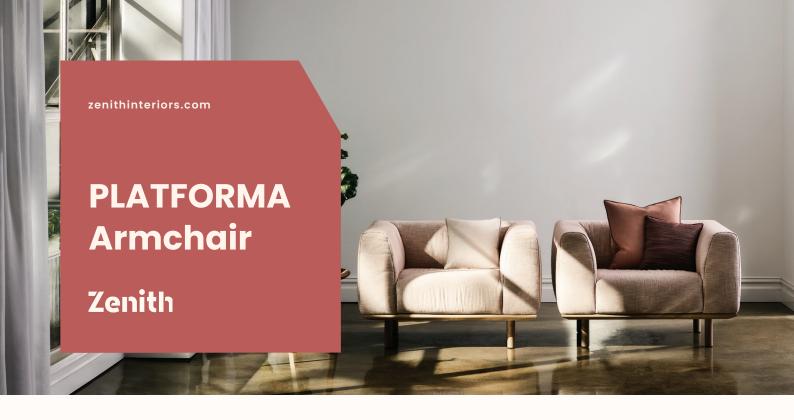

#### **Features:**

Platforma is a modular soft seating collection that introduces the welcoming aesthetic and comfort of residential furniture to a commercial setting. Drawing its name from the solid oak base on which it sits, Platforma showcases clean architectural lines juxtaposed with relaxed upholstery.

# **Options:**

- Relaxed upholstery
- Cushions

**Design:** ZENITH DESIGN STUDIO

Warranty: 5 years

### Finishes:

Upholstered in Zenith single tone house fabric or leathers or approved COM and COL.

Solid Timber Base: American Oak or Stained black

## Armchair

OW 1050mm

OD 800mm

SH 450mm OH 700mm

1