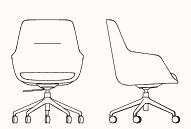

## **Executive Chair with Headrest**

OW 640mm OD 655mm SH 415-535mm OH 1185-1305mm