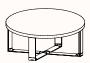

#### **Features:**

Toying with tension, the distinguishing feature of the Mekos occasional table is the hoop leg form. The curved inner leg and soft lines more reminiscent of residential design, are contrasted with sharp, crisp lines expressed on the outside of the leg. Suitable for foyers, waiting and breakout areas, Mekos occasional tables offer a choice of colour and tabletops, adapting seamlessly to your preferred style.

# Small Table MKCS-RND1

DIA 600-1000mm OH 300-600mm