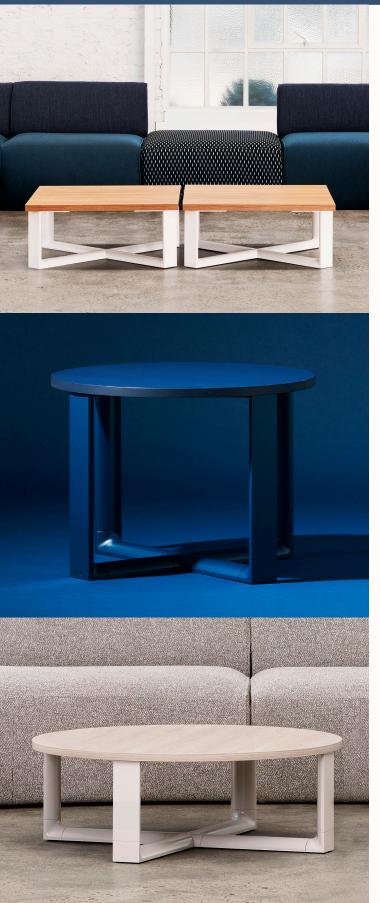

# **MEKOS Occasional Table**

#### **Features:**

Toying with tension, the distinguishing feature of the Mekos occasional table is the hoop leg form. The curved inner leg and soft lines more reminiscent of residential design, are contrasted with sharp, crisp lines expressed on the outside of the leg. Suitable for foyers, waiting and breakout areas, Mekos occasional tables offer a choice of colour and tabletops, adapting seamlessly to your preferred style.

### **Options:**

Two top shapes

Design: ZENITH DESIGN STUDIO

Warranty: 10 years

Certifications: GECA, Greenguard, Greenguard Gold

#### Finishes:

Top: 25mm Zenith standard laminates Leg & frame: Zenith House powder coat Matt/Satin/Fine Texture range Levelling glides: Black Custom colours available upon request Stocked models and colours may vary